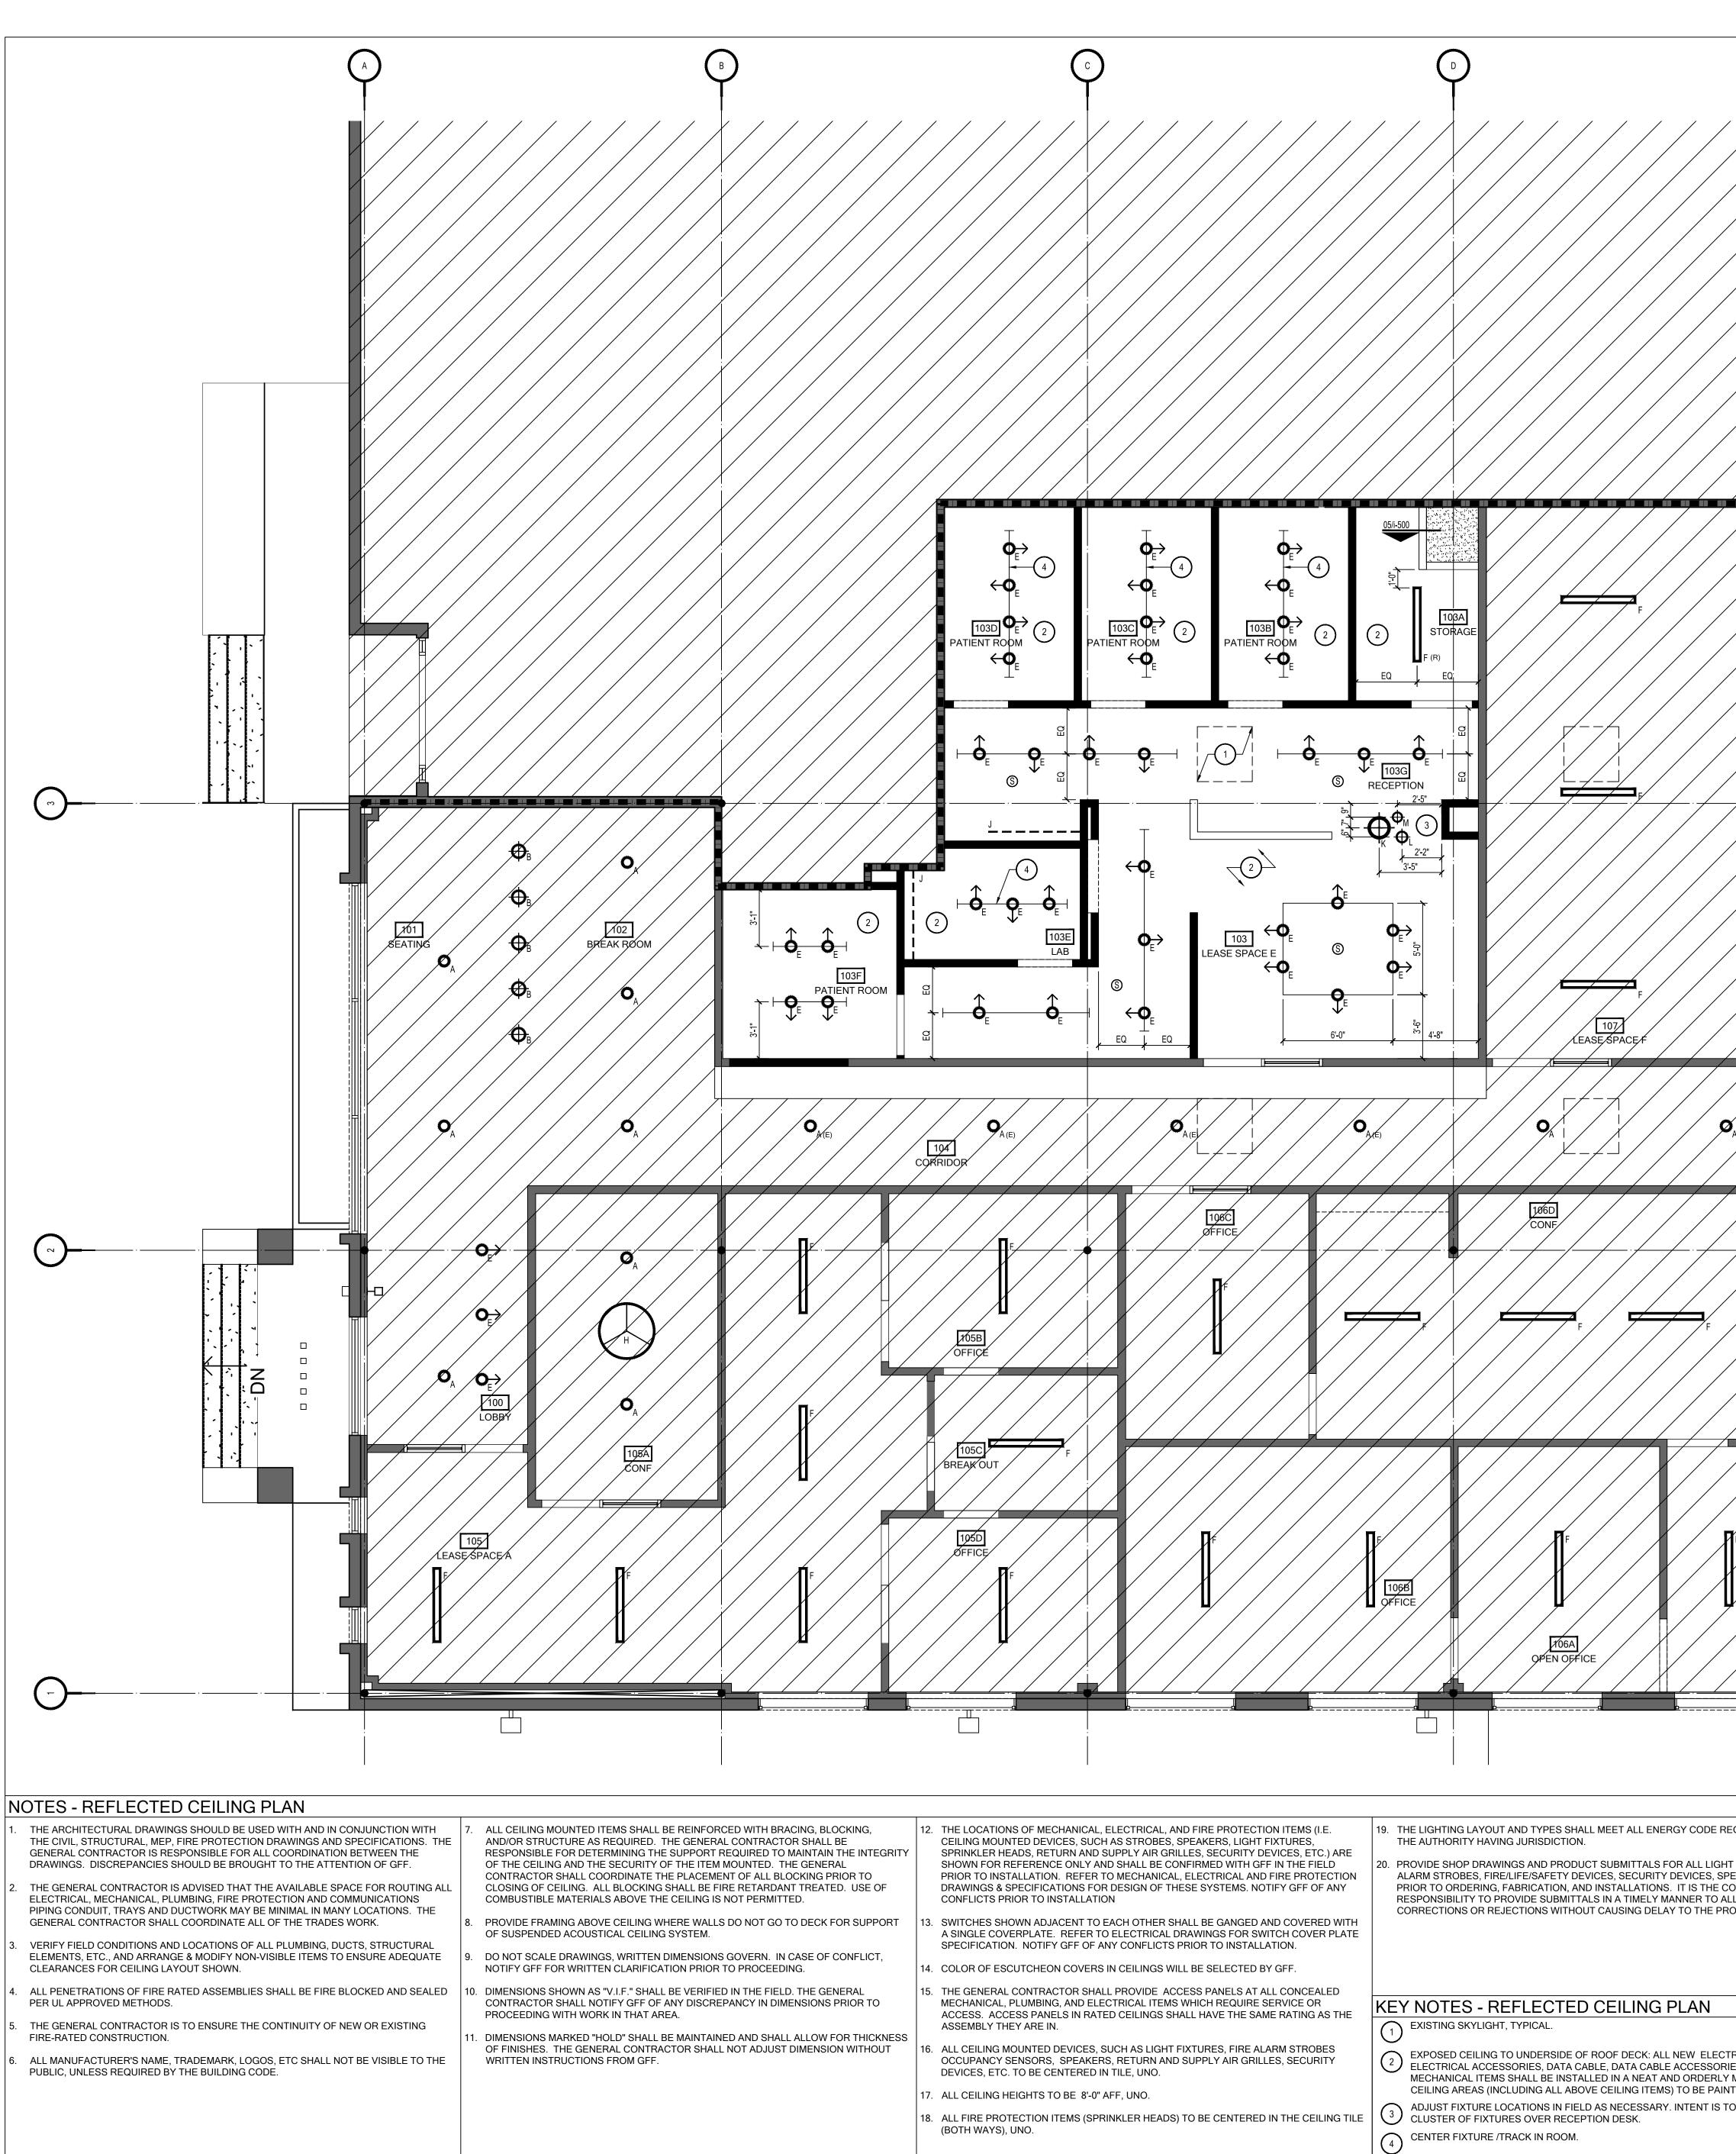

| - | ALL CEILING MOUNTED DEVICES, SUCH AS LIGHT FIXTURES, FIRE ALARM STROBES<br>OCCUPANCY SENSORS, SPEAKERS, RETURN AND SUPPLY AIR GRILLES, SECURITY<br>DEVICES, ETC. TO BE CENTERED IN TILE, UNO. |
|---|-----------------------------------------------------------------------------------------------------------------------------------------------------------------------------------------------|
|   |                                                                                                                                                                                               |

| E                                                                                                      | )                                                                                                                                                                                                 | F                                                                                                                                                                                                                                                            | (                                           |
|--------------------------------------------------------------------------------------------------------|---------------------------------------------------------------------------------------------------------------------------------------------------------------------------------------------------|--------------------------------------------------------------------------------------------------------------------------------------------------------------------------------------------------------------------------------------------------------------|---------------------------------------------|
|                                                                                                        |                                                                                                                                                                                                   |                                                                                                                                                                                                                                                              |                                             |
|                                                                                                        |                                                                                                                                                                                                   |                                                                                                                                                                                                                                                              |                                             |
|                                                                                                        |                                                                                                                                                                                                   |                                                                                                                                                                                                                                                              |                                             |
|                                                                                                        | F                                                                                                                                                                                                 |                                                                                                                                                                                                                                                              |                                             |
|                                                                                                        |                                                                                                                                                                                                   |                                                                                                                                                                                                                                                              |                                             |
| •                                                                                                      |                                                                                                                                                                                                   |                                                                                                                                                                                                                                                              |                                             |
|                                                                                                        | F                                                                                                                                                                                                 |                                                                                                                                                                                                                                                              |                                             |
| <b>3</b> <sub>A</sub>                                                                                  |                                                                                                                                                                                                   |                                                                                                                                                                                                                                                              |                                             |
|                                                                                                        | 106E<br>OFFICE                                                                                                                                                                                    |                                                                                                                                                                                                                                                              |                                             |
|                                                                                                        | <b>9</b> <sub>A</sub>                                                                                                                                                                             | A<br>A<br>B<br>B<br>C<br>C<br>A<br>B<br>C<br>C<br>A<br>B<br>C<br>C<br>A<br>F                                                                                                                                                                                 |                                             |
| F                                                                                                      | F                                                                                                                                                                                                 |                                                                                                                                                                                                                                                              |                                             |
| F<br>106<br>LEASE SPACE B                                                                              |                                                                                                                                                                                                   | 114<br>ELEC/JAN<br>G                                                                                                                                                                                                                                         |                                             |
| d                                                                                                      |                                                                                                                                                                                                   | FILE NAME: I-121.DWG                                                                                                                                                                                                                                         | FLECTED CEILING PLAN<br>Scale: 1/4" = 1'-0" |
| REQUIREMENTS OF<br>HT FIXTURES, FIRE<br>PEAKERS, ETC.<br>CONTRACTOR'S<br>ALLOW FOR<br>ROJECT SCHEDULE. | LEGEND - REFLECTED CE         SYMBOL       DESCRIPTION         AREA NOT IN SCOPE, UNO         GYPSUM CEILING BOARD,<br>P-1, SHERWIN WILLIAMS         C-1       OPEN TO STRUCTURE,<br>PAINTED PT-2 | ILING PLANSYMBOLDESCRIPTION $\bullet_A$ SUSPENDED DOWNLIGHT,<br>LED - 10'-0" AFF $\bullet_A$ TRACK ACCENT SPOT<br>LIGHT, LED - 10'-0" AFF $\bullet_F$ SUSPENDED LINEAR, LED -<br>10'-0" AFFJLED UNDER-CABINET                                                |                                             |
| CTRICAL WIRING,<br>RIES, DUCTWORK,<br>Y MANNER. EXPOSED<br>NTED (P-1).<br>TO CENTER                    | DETAIL MARKER     DENOTES EXISTING ITEM     (E)     DENOTES EXISTING ITEM     TO REMAIN                                                                                                           | <ul> <li>J LED UNDER-CABINET<br/>LIGHTING</li> <li>VARIOUS SUSPENDED<br/>DECORATIVE PENDANTS,<br/>LED - REFER 02/i-700 FOR<br/>MOUNTING HEIGHTS (TO<br/>BOTTOM OF FIXTURE)</li> <li>SPEAKER, DECK-MOUNTED.<br/>ROUTE CONTROLS TO<br/>STORAGE 103A</li> </ul> |                                             |