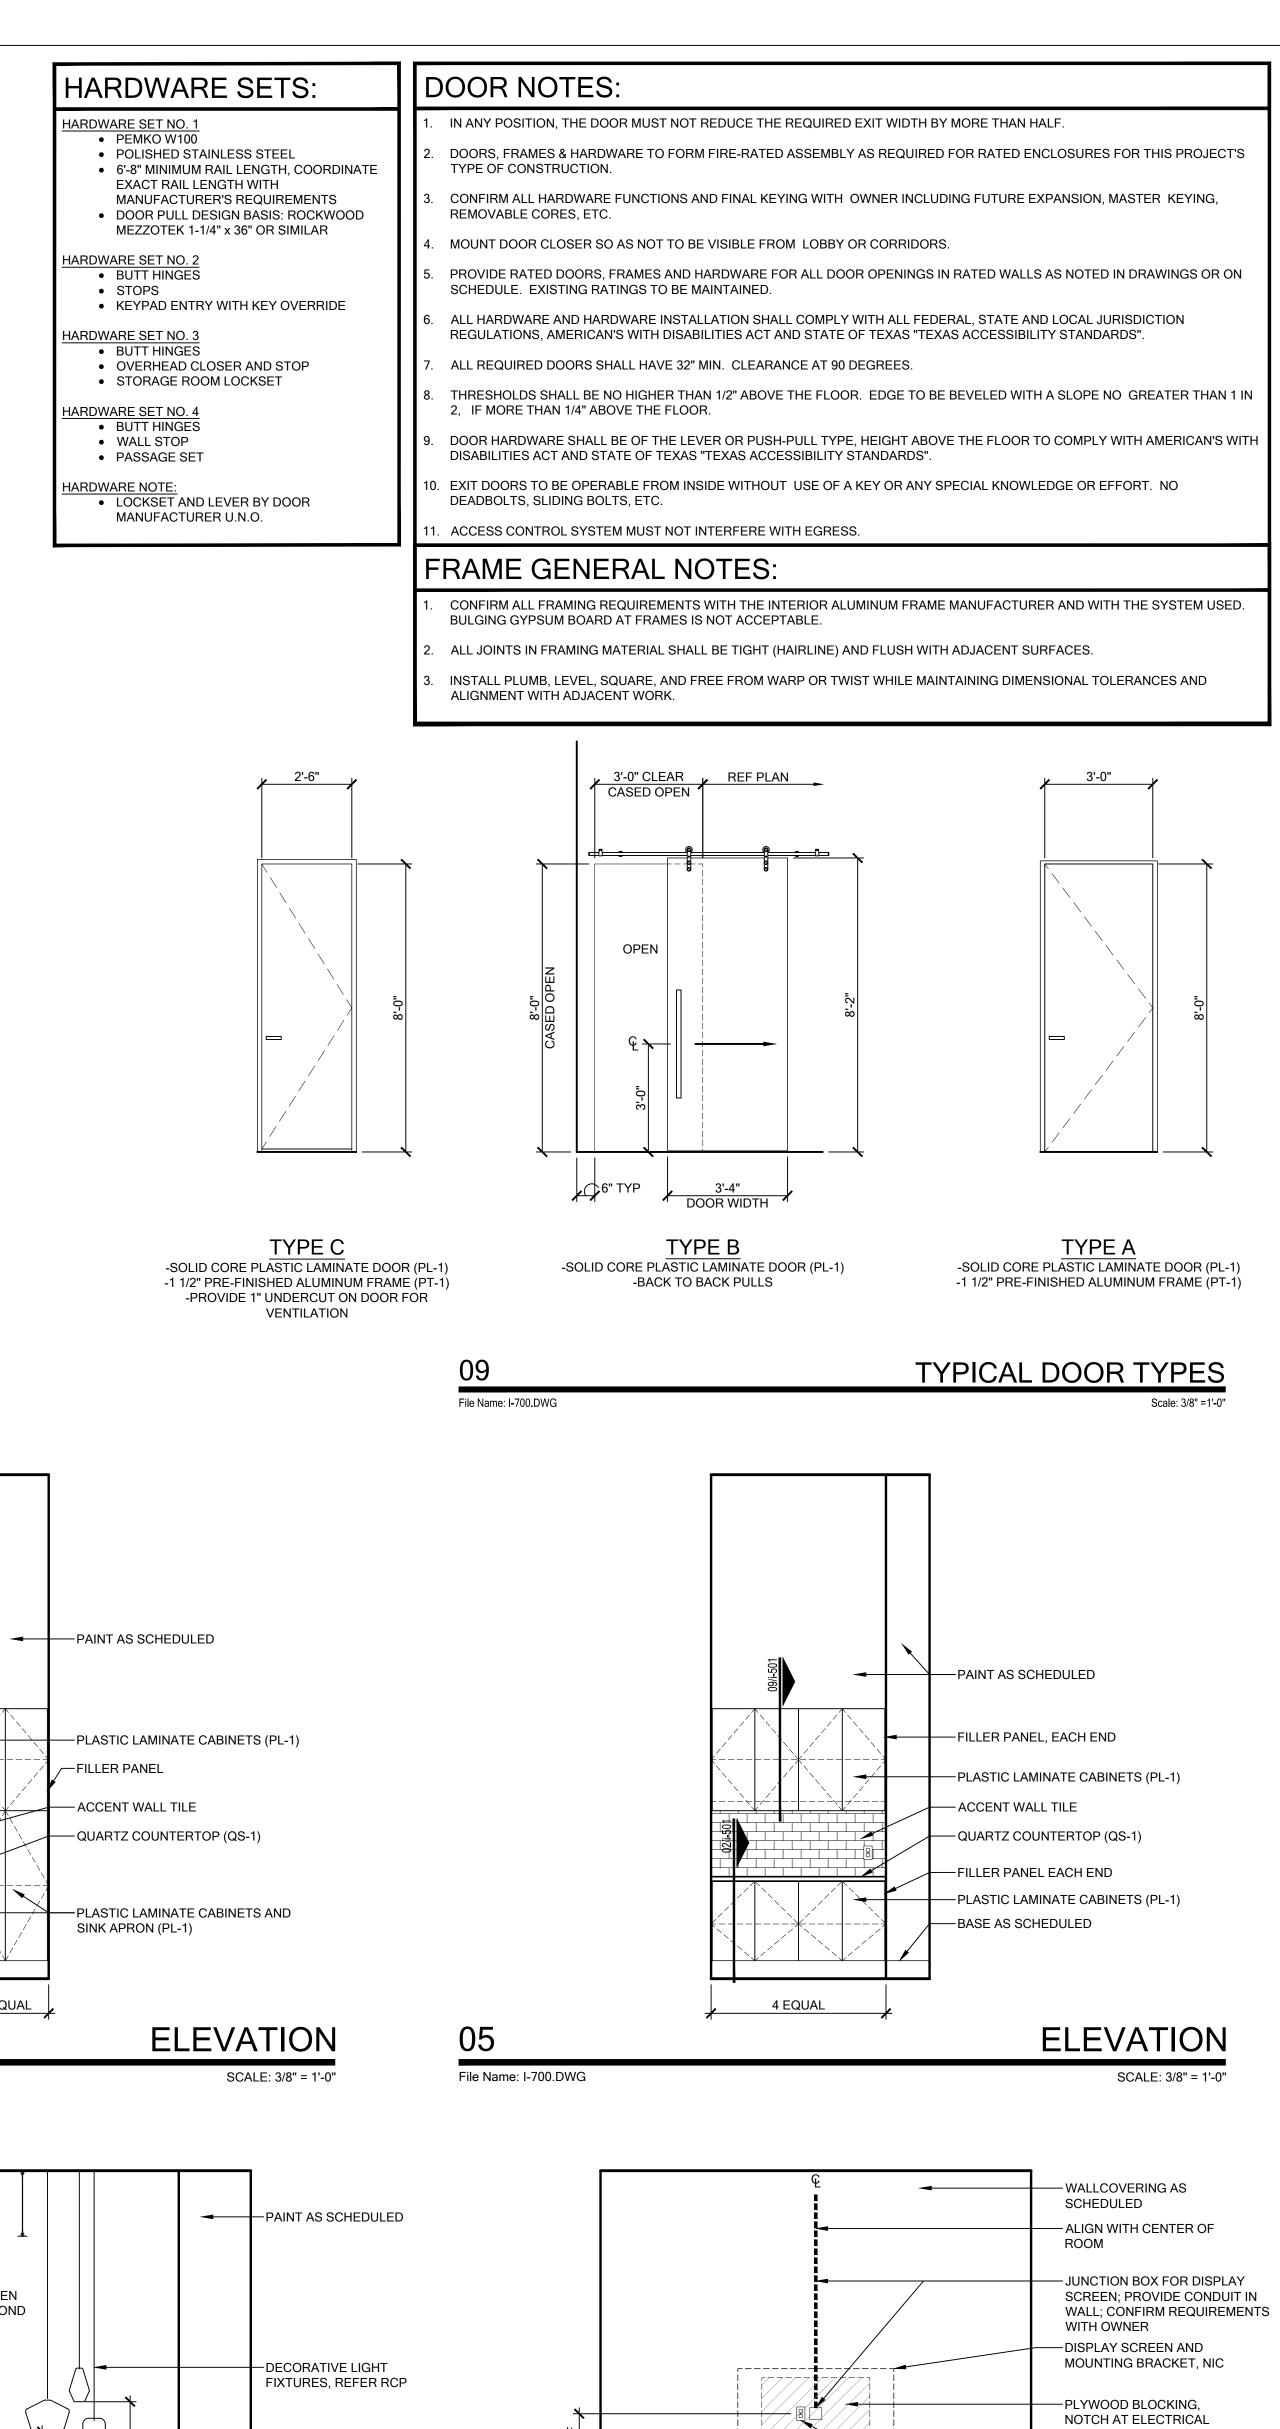

| UDE Г             |                                      |                          |                                | SSORIES S            |          |                    |                                                                                                                                     |                                                                          | 000000                                                                                     |                            |                      | 0017167                  |                                                                                                                                                                                                                                                                                                                                                                                                                                                              |  |
|-------------------|--------------------------------------|--------------------------|--------------------------------|----------------------|----------|--------------------|-------------------------------------------------------------------------------------------------------------------------------------|--------------------------------------------------------------------------|--------------------------------------------------------------------------------------------|----------------------------|----------------------|--------------------------|--------------------------------------------------------------------------------------------------------------------------------------------------------------------------------------------------------------------------------------------------------------------------------------------------------------------------------------------------------------------------------------------------------------------------------------------------------------|--|
|                   | DESCRIPTION                          | MANUFACTURER             |                                | STYLE                |          | COLOR              |                                                                                                                                     | SIZE                                                                     | COMMENTS                                                                                   |                            |                      | CONTACT                  |                                                                                                                                                                                                                                                                                                                                                                                                                                                              |  |
| c-1 इ             | EALED CONCRETE                       | LOCAL                    |                                | -                    |          | CLEAR              |                                                                                                                                     | -                                                                        | RE-SEAL EXIS<br>FLOORING AS                                                                | TING SEALED (<br>NECESSARY | CONCRETE             | -                        |                                                                                                                                                                                                                                                                                                                                                                                                                                                              |  |
| ASE               |                                      |                          |                                | 1                    |          |                    |                                                                                                                                     |                                                                          |                                                                                            |                            |                      |                          |                                                                                                                                                                                                                                                                                                                                                                                                                                                              |  |
| B-1 /             | APPLIED WOOD BASE                    | STOCK LUMBER             |                                | SQUARE PROFILE       |          | PAINTED, P-1 U.N.O |                                                                                                                                     | 3/4" x 6"                                                                | MITER ALL JOI<br>USE SEMI-GLO                                                              |                            | RS                   | -                        |                                                                                                                                                                                                                                                                                                                                                                                                                                                              |  |
| ALLS              |                                      |                          |                                | 1                    |          |                    |                                                                                                                                     |                                                                          | 1                                                                                          |                            |                      | BRETT HUCKELBURY         |                                                                                                                                                                                                                                                                                                                                                                                                                                                              |  |
|                   | PAINT                                | SHERWIN WILLIAN          | MS                             |                      |          |                    |                                                                                                                                     | N/A                                                                      |                                                                                            |                            | GGSHELL @ WALL       | bchuckelbury@sherwin.com | bchuckelbury@sherwin.com - 214-553-3940<br>BETTY ANN YARBOROUGH                                                                                                                                                                                                                                                                                                                                                                                              |  |
|                   | CERAMIC TILE                         | ARIZONA TILE CORE        |                                |                      |          |                    | 3" x 6"                                                                                                                             |                                                                          |                                                                                            | byarborough@arizonatile.co |                      |                          |                                                                                                                                                                                                                                                                                                                                                                                                                                                              |  |
|                   | /IRROR                               |                          |                                | VERSION 7.13         |          | C07 SAPHIRE        |                                                                                                                                     | CUSTOM                                                                   | REFER ELEVA                                                                                |                            |                      | -                        |                                                                                                                                                                                                                                                                                                                                                                                                                                                              |  |
|                   | VALLCOVERING                         |                          |                                | -                    |          | -                  |                                                                                                                                     | -                                                                        |                                                                                            |                            | ACTOR INSTALLEI      |                          |                                                                                                                                                                                                                                                                                                                                                                                                                                                              |  |
|                   | IOSAIC                               | TENANT PROVIDE           | ED                             | -                    |          | -                  |                                                                                                                                     | -                                                                        |                                                                                            | IDED, CONTRA               |                      | -                        |                                                                                                                                                                                                                                                                                                                                                                                                                                                              |  |
|                   | QUARTZ SURFACE                       | DUPONT                   |                                | ZODIAQ QUARTZ SU     | RFACE    | SNOW WHITE         |                                                                                                                                     | 3/4"                                                                     | -                                                                                          |                            |                      | ALLISON BAKER            | 20 7070                                                                                                                                                                                                                                                                                                                                                                                                                                                      |  |
|                   |                                      |                          |                                | FROSTY WHITE 1573-60 |          | -                  | MATTE FINISH                                                                                                                        |                                                                          | abaker@hllmark.com - 817-929-7072<br>LISA PORTILLO<br>portill@wilsonart.com - 214-634-2310 |                            |                      |                          |                                                                                                                                                                                                                                                                                                                                                                                                                                                              |  |
|                   |                                      |                          |                                |                      |          |                    |                                                                                                                                     |                                                                          |                                                                                            |                            |                      |                          |                                                                                                                                                                                                                                                                                                                                                                                                                                                              |  |
| 1 1               | RASH RECEPTACLE                      | MCMASTER-CARF            | R                              | 4089T2               |          | GRAY               |                                                                                                                                     | 15-1/4" x 11" x 20"<br>(10 GALLON)                                       | -                                                                                          |                            |                      | -                        |                                                                                                                                                                                                                                                                                                                                                                                                                                                              |  |
| 2 L               | AVATORY                              | TORY KOHLER RIVERBY K-54 |                                | RIVERBY K-5479-5U    |          |                    |                                                                                                                                     | 22" x 25" x 5-1/4"                                                       | UNDER-MOUNT -                                                                              |                            |                      | -                        |                                                                                                                                                                                                                                                                                                                                                                                                                                                              |  |
| 3 F               | AUCET                                | KOHLER                   |                                | MAZZ K-R72511-SD     |          | CP POLISHED CHROME |                                                                                                                                     | -                                                                        | DO NOT INSTALL SOAP / LOTION DISPENSER<br>(INCLUDED) - TURN OVER TO TENANT                 |                            |                      | -                        |                                                                                                                                                                                                                                                                                                                                                                                                                                                              |  |
|                   | INDER-COUNTER<br>REFRIGERATOR        | TENANT PROVIDE           | ED                             | _                    |          | -                  |                                                                                                                                     | -                                                                        | TENANT PROVIDED, CONTRACTOR INSTALLED         TENANT PROVIDED, CONTRACTOR INSTALLED        |                            |                      | D -                      |                                                                                                                                                                                                                                                                                                                                                                                                                                                              |  |
|                   | TACKED WASHER /<br>PRYER COMBO       | TENANT PROVIDE           | ED                             | -                    |          |                    | -                                                                                                                                   |                                                                          |                                                                                            |                            |                      | D -                      |                                                                                                                                                                                                                                                                                                                                                                                                                                                              |  |
| 7 (               | COPY / FAX MACHINE TENANT PROVIDED - |                          | -                              |                      |          | -                  |                                                                                                                                     | TENANT PROVIDED, CONTRACTOR INSTALLED                                    |                                                                                            |                            |                      |                          |                                                                                                                                                                                                                                                                                                                                                                                                                                                              |  |
|                   |                                      | TENANT PROVIDE           | ED                             | -                    |          | -                  |                                                                                                                                     |                                                                          | TENANT PROVIDED, CONTRACTOR INSTALLED<br>MOUNT IN ACCORDANCE WITH TAS / ADA                |                            |                      | D -                      |                                                                                                                                                                                                                                                                                                                                                                                                                                                              |  |
| <sup>-9</sup>   1 | RECESSED PAPER<br>OWEL DISPENSER     | BOBRICK                  | DICAL AFOTI                    | B-35903              |          | SATIN STAINLESS S  | TEEL                                                                                                                                | -                                                                        | MOUNT IN ACC<br>STANDARDS.                                                                 | JORDANCE WI                | тп та <b>з / ADA</b> | -                        |                                                                                                                                                                                                                                                                                                                                                                                                                                                              |  |
|                   | GC TO COORDINATE Q                   |                          |                                |                      |          |                    |                                                                                                                                     |                                                                          |                                                                                            |                            |                      |                          |                                                                                                                                                                                                                                                                                                                                                                                                                                                              |  |
|                   |                                      |                          |                                |                      |          |                    |                                                                                                                                     |                                                                          |                                                                                            |                            |                      |                          |                                                                                                                                                                                                                                                                                                                                                                                                                                                              |  |
| )))(              | OR SCHED                             |                          |                                |                      |          |                    |                                                                                                                                     |                                                                          |                                                                                            |                            |                      |                          |                                                                                                                                                                                                                                                                                                                                                                                                                                                              |  |
| OR                |                                      |                          | SIZE                           | DOOR TYPE            | HARDWARE |                    | L FRAME TYPE                                                                                                                        | FIRE RATING                                                              | PANIC HW                                                                                   | CLOSERS                    | REMARKS              |                          |                                                                                                                                                                                                                                                                                                                                                                                                                                                              |  |
| BA1               | STORAGE                              | SINGLE                   | 3'-0" X 8'-0"                  | A                    | 3        | SC WOOD            | ALUM                                                                                                                                | -                                                                        | -                                                                                          | -                          | -                    |                          |                                                                                                                                                                                                                                                                                                                                                                                                                                                              |  |
| A2                | STORAGE                              | SINGLE                   | 2'-6" X 8'-0"                  | с                    | 2        | SC WOOD            | ALUM                                                                                                                                | -                                                                        | -                                                                                          | -                          | -                    |                          |                                                                                                                                                                                                                                                                                                                                                                                                                                                              |  |
| B                 | PATIENT ROOM                         | SINGLE                   | 3'-4" X 8'-0"                  | В                    | 1        | SC WOOD            | NONE                                                                                                                                | -                                                                        | -                                                                                          | -                          | -                    |                          |                                                                                                                                                                                                                                                                                                                                                                                                                                                              |  |
|                   |                                      | SINGLE                   | 3'-4" X 8'-0"                  | В                    | 1        | SC WOOD            | NONE                                                                                                                                | -                                                                        | -                                                                                          | -                          | -                    |                          |                                                                                                                                                                                                                                                                                                                                                                                                                                                              |  |
| 3D                | PATIENT ROOM                         | SINGLE                   | 3'-4" X 8'-0"                  | B                    | 1        | SC WOOD            | NONE                                                                                                                                | -                                                                        | -                                                                                          | -                          | -                    |                          |                                                                                                                                                                                                                                                                                                                                                                                                                                                              |  |
| 3E<br>3F          | LAB<br>PATIENT ROOM                  | SINGLE                   | 3'-4" X 8'-0"<br>3'-0" X 8'-0" | A                    | 1        | SC WOOD            | ALUM                                                                                                                                | -                                                                        | -                                                                                          | -                          | -                    |                          |                                                                                                                                                                                                                                                                                                                                                                                                                                                              |  |
|                   |                                      |                          |                                |                      |          |                    |                                                                                                                                     |                                                                          |                                                                                            |                            |                      | <u>Ģ</u>                 |                                                                                                                                                                                                                                                                                                                                                                                                                                                              |  |
|                   | BASE A                               | \S SCHEDULED             | W / D<br>(E5 / E6)             |                      | PAINT    | AS SCHEDULED       |                                                                                                                                     |                                                                          |                                                                                            | 4'-0" * VIF *              |                      |                          | ALIGN WITH CENTER OF<br>ROOM<br>JUNCTION BOX FOR DISPLAY<br>SCREEN; PROVIDE CONDUIT IN<br>WALL; CONFIRM REQUIREMENTS<br>WITH OWNER<br>DISPLAY SCREEN AND<br>MOUNTING BRACKET, NIC<br>PLYWOOD BLOCKING,<br>NOTCH AT ELECTRICAL<br>AND DATA<br>POWER FOR DISPLAY<br>SCREEN<br>BASE AS SCHEDULED                                                                                                                                                                |  |
|                   |                                      | \S SCHEDULED             | W / D<br>(E5 / E6)             |                      | .06      |                    | ΊΟΝ                                                                                                                                 | 0                                                                        | 7                                                                                          |                            |                      |                          | ROOM<br>JUNCTION BOX FOR DISPLAY<br>SCREEN; PROVIDE CONDUIT IN<br>WALL; CONFIRM REQUIREMENTS<br>WITH OWNER<br>DISPLAY SCREEN AND<br>MOUNTING BRACKET, NIC<br>PLYWOOD BLOCKING,<br>NOTCH AT ELECTRICAL<br>AND DATA<br>POWER FOR DISPLAY<br>SCREEN<br>BASE AS SCHEDULED                                                                                                                                                                                        |  |
| 0<br>File         |                                      | \S SCHEDULED             | W / D<br>(E5 / E6)             |                      | .06      | ELEVAT             | <b>TON</b><br>3/8" = 1'-0"                                                                                                          | 07<br>File I                                                             | <b>7</b><br>Name: I-700.DWC                                                                | 4-0.                       |                      |                          | ROOM<br>JUNCTION BOX FOR DISPLAY<br>SCREEN; PROVIDE CONDUIT IN<br>WALL; CONFIRM REQUIREMENTS<br>WITH OWNER<br>DISPLAY SCREEN AND<br>MOUNTING BRACKET, NIC<br>PLYWOOD BLOCKING,<br>NOTCH AT ELECTRICAL<br>AND DATA<br>POWER FOR DISPLAY<br>SCREEN                                                                                                                                                                                                             |  |
|                   | 8                                    | \S SCHEDULED             | W / D<br>(E5 / E6)             |                      | .06      | ELEVAT             |                                                                                                                                     |                                                                          |                                                                                            | 4-0.                       |                      |                          | ROOM<br>JUNCTION BOX FOR DISPLAY<br>SCREEN; PROVIDE CONDUIT IN<br>WALL; CONFIRM REQUIREMENTS<br>WITH OWNER<br>DISPLAY SCREEN AND<br>MOUNTING BRACKET, NIC<br>PLYWOOD BLOCKING,<br>NOTCH AT ELECTRICAL<br>AND DATA<br>POWER FOR DISPLAY<br>SCREEN<br>BASE AS SCHEDULED<br>ELEVATIO                                                                                                                                                                            |  |
|                   | 8                                    |                          | W / D<br>(E5 / E6)             |                      | .06      | ELEVAT             |                                                                                                                                     |                                                                          |                                                                                            | 4-0.                       |                      |                          | ROOM<br>JUNCTION BOX FOR DISPLAY<br>SCREEN; PROVIDE CONDUIT IN<br>WALL; CONFIRM REQUIREMENTS<br>WITH OWNER<br>DISPLAY SCREEN AND<br>MOUNTING BRACKET, NIC<br>PLYWOOD BLOCKING,<br>NOTCH AT ELECTRICAL<br>AND DATA<br>POWER FOR DISPLAY<br>SCREEN<br>BASE AS SCHEDULED<br>ELEVATIO                                                                                                                                                                            |  |
|                   | <b>8</b><br>Name: I-700.DWG          |                          | W / D<br>(E5 / E6)             |                      | .06      | ELEVAT             |                                                                                                                                     |                                                                          |                                                                                            | 4-0.                       |                      |                          | ROOM<br>JUNCTION BOX FOR DISPLAY<br>SCREEN; PROVIDE CONDUIT IN<br>WALL; CONFIRM REQUIREMENTS<br>WITH OWNER<br>DISPLAY SCREEN AND<br>MOUNTING BRACKET, NIC<br>PLYWOOD BLOCKING,<br>NOTCH AT ELECTRICAL<br>AND DATA<br>POWER FOR DISPLAY<br>SCREEN<br>BASE AS SCHEDULED<br>ELEVATIO                                                                                                                                                                            |  |
|                   | <b>8</b><br>Name: I-700.DWG          |                          | W / D<br>(E5 / E6)             |                      | .06      | ELEVAT             |                                                                                                                                     |                                                                          |                                                                                            | 4-0.                       |                      |                          | ROOM<br>JUNCTION BOX FOR DISPLAY<br>SCREEN; PROVIDE CONDUIT IN<br>WALL; CONFIRM REQUIREMENTS<br>WITH OWNER<br>DISPLAY SCREEN AND<br>MOUNTING BRACKET, NIC<br>PLYWOOD BLOCKING,<br>NOTCH AT ELECTRICAL<br>AND DATA<br>POWER FOR DISPLAY<br>SCREEN<br>BASE AS SCHEDULED<br>ELEVATION                                                                                                                                                                           |  |
|                   | <b>8</b><br>Name: I-700.DWG          |                          | W / D<br>(E5 / E6)             |                      | .06      | ELEVAT<br>SCALE: ( | 3/8" = 1'-0"<br>DECORATIVE LI                                                                                                       | GHT                                                                      |                                                                                            | 4-0.                       |                      |                          | ROOM<br>JUNCTION BOX FOR DISPLAY<br>SCREEN; PROVIDE CONDUIT IN<br>WALL; CONFIRM REQUIREMENTS<br>WITH OWNER<br>DISPLAY SCREEN AND<br>MOUNTING BRACKET, NIC<br>PLYWOOD BLOCKING,<br>NOTCH AT ELECTRICAL<br>AND DATA<br>POWER FOR DISPLAY<br>SCREEN<br>BASE AS SCHEDULED<br>ELEVATIOI                                                                                                                                                                           |  |
|                   | <b>8</b><br>Name: I-700.DWG          |                          | W / D<br>(E5 / E6)             |                      | .06      | ELEVAT<br>SCALE: ( | 3/8" = 1'-0"                                                                                                                        | GHT                                                                      |                                                                                            | 4-0.                       |                      |                          | ROOM<br>JUNCTION BOX FOR DISPLAY<br>SCREEN; PROVIDE CONDUIT IN<br>WALL; CONFIRM REQUIREMENTS<br>WITH OWNER<br>DISPLAY SCREEN AND<br>MOUNTING BRACKET, NIC<br>PLYWOOD BLOCKING,<br>NOTCH AT ELECTRICAL<br>AND DATA<br>POWER FOR DISPLAY<br>SCREEN<br>BASE AS SCHEDULED<br>ELEVATIO                                                                                                                                                                            |  |
|                   | <b>8</b><br>Name: I-700.DWG          |                          | W / D<br>(E5 / E6)             |                      | .06      | ELEVAT<br>SCALE: ( | 3/8" = 1'-0"<br>DECORATIVE LI                                                                                                       | GHT                                                                      |                                                                                            | 4-0.                       |                      |                          | ROOM<br>JUNCTION BOX FOR DISPLAY<br>SCREEN; PROVIDE CONDUIT IN<br>WALL; CONFIRM REQUIREMENTS<br>WITH OWNER<br>DISPLAY SCREEN AND<br>MOUNTING BRACKET, NIC<br>PLYWOOD BLOCKING,<br>NOTCH AT ELECTRICAL<br>AND DATA<br>POWER FOR DISPLAY<br>SCREEN<br>BASE AS SCHEDULED<br>BASE AS SCHEDULED<br>ELEVATIO<br>SCALE: 3/8" = 1                                                                                                                                    |  |
|                   | <b>8</b><br>Name: I-700.DWG          |                          | W / D<br>(E5 / E6)             |                      | .06      | ELEVAT<br>SCALE: ( | 3/8" = 1'-0"<br>DECORATIVE LI                                                                                                       | GHT<br>ER RCP                                                            |                                                                                            | 4-0.                       |                      |                          | ROOM<br>JUNCTION BOX FOR DISPLAY<br>SCREEN; PROVIDE CONDUIT IN<br>WALL; CONFIRM REQUIREMENTS<br>WITH OWNER<br>DISPLAY SCREEN AND<br>MOUNTING BRACKET, NIC<br>PLYWOOD BLOCKING,<br>NOTCH AT ELECTRICAL<br>AND DATA<br>POWER FOR DISPLAY<br>SCREEN<br>BASE AS SCHEDULED<br>BASE AS SCHEDULED<br>SCALE: 3/8" = 1                                                                                                                                                |  |
|                   | 8<br>Name: I-700.DWG                 |                          | W / D<br>(E5 / E6)             |                      |          | ELEVAT<br>SCALE:   | 3/8" = 1'-0"<br>DECORATIVE LI<br>FIXTURES, REFI<br>PAINT AS SCHE<br>QUARTZ COUNT                                                    | GHT<br>ER RCP<br>DULED                                                   |                                                                                            | 4-0.                       |                      |                          | ROOM<br>JUNCTION BOX FOR DISPLAY<br>SCREEN; PROVIDE CONDUIT IN<br>WALL; CONFIRM REQUIREMENTS<br>WITH OWNER<br>DISPLAY SCREEN AND<br>MOUNTING BRACKET, NIC<br>PLYWOOD BLOCKING,<br>NOTCH AT ELECTRICAL<br>AND DATA<br>POWER FOR DISPLAY<br>SCREEN<br>BASE AS SCHEDULED<br>BASE AS SCHEDULED<br>SCALE: 3/8" = 1                                                                                                                                                |  |
|                   | <b>8</b><br>Name: I-700.DWG          |                          | W / D<br>(E5 / E6)             |                      |          | ELEVAT<br>SCALE:   | 3/8" = 1'-0"<br>DECORATIVE LI<br>FIXTURES, REFI                                                                                     | GHT<br>ER RCP<br>DULED                                                   |                                                                                            | 4-0.                       |                      |                          | ROOM<br>JUNCTION BOX FOR DISPLAY<br>SCREEN; PROVIDE CONDUIT IN<br>WALL; CONFIRM REQUIREMENTS<br>WITH OWNER<br>DISPLAY SCREEN AND<br>MOUNTING BRACKET, NIC<br>PLYWOOD BLOCKING,<br>NOTCH AT ELECTRICAL<br>AND DATA<br>POWER FOR DISPLAY<br>SCREEN<br>BASE AS SCHEDULED<br>BASE AS SCHEDULED<br>SCALE: 3/8" = 1                                                                                                                                                |  |
|                   | 8<br>Name: I-700.DWG                 |                          |                                |                      |          | ELEVAT<br>SCALE:   | 3/8" = 1'-0"<br>DECORATIVE LI<br>FIXTURES, REFI<br>PAINT AS SCHE<br>QUARTZ COUNT                                                    | GHT<br>ER RCP<br>DULED                                                   |                                                                                            |                            |                      |                          | ROOM<br>JUNCTION BOX FOR DISPLAY<br>SCREEN; PROVIDE CONDUIT IN<br>WALL; CONFIRM REQUIREMENTS<br>WITH OWNER<br>DISPLAY SCREEN AND<br>MOUNTING BRACKET, NIC<br>PLYWOOD BLOCKING,<br>NOTCH AT ELECTRICAL<br>AND DATA<br>POWER FOR DISPLAY<br>SCREEN<br>BASE AS SCHEDULED<br>BASE AS SCHEDULED<br>PAINT AS SCHEDULED<br>P-LAM FRAME (PL-1) REFER<br>SECTION<br>GLASS SHELVES                                                                                     |  |
|                   | 8<br>Name: I-700.DWG                 |                          |                                |                      |          | ELEVAT<br>SCALE: ( | 3/8" = 1'-0"<br>DECORATIVE LI<br>FIXTURES, REFI<br>PAINT AS SCHE<br>QUARTZ COUNT<br>& BACKSPLASH<br>PLASTIC LAMIN/<br>DRAWERS (PL-1 | GHT<br>ER RCP<br>DULED<br>FERTOP<br>(QS-1)                               |                                                                                            |                            |                      |                          | ROOM JUNCTION BOX FOR DISPLAY<br>SCREEN; PROVIDE CONDUIT IN<br>WALL; CONFIRM REQUIREMENTS<br>WITH OWNER DISPLAY SCREEN AND<br>MOUNTING BRACKET, NIC PLYWOOD BLOCKING,<br>NOTCH AT ELECTRICAL<br>AND DATA POWER FOR DISPLAY<br>SCREEN BASE AS SCHEDULED BASE AS SCHEDULED SCALE: 3/8" = 1' PAINT AS SCHEDULED PLAM FRAME (PL-1) REFER SECTION GLASS SHELVES DECORATIVE MIRROR FINISH (MR-1)                                                                   |  |
|                   | 8<br>Name: I-700.DWG                 |                          |                                |                      |          | ELEVAT<br>SCALE: ( | 3/8" = 1'-0"<br>DECORATIVE LI<br>FIXTURES, REFI<br>PAINT AS SCHE<br>QUARTZ COUNT<br>& BACKSPLASH                                    | File I<br>GHT<br>ER RCP<br>DULED<br>TERTOP<br>(QS-1)<br>ATE<br>ON (PL-1) |                                                                                            |                            |                      |                          | ROOM<br>JUNCTION BOX FOR DISPLAY<br>SCREEN; PROVIDE CONDUIT IN<br>WALL; CONFIRM REQUIREMENTS<br>WITH OWNER<br>DISPLAY SCREEN AND<br>MOUNTING BRACKET, NIC<br>PLYWOOD BLOCKING,<br>NOTCH AT ELECTRICAL<br>AND DATA<br>POWER FOR DISPLAY<br>SCREEN<br>BASE AS SCHEDULED<br>BASE AS SCHEDULED<br>SCALE: 3/8" = 1'<br>PAINT AS SCHEDULED<br>PAINT AS SCHEDULED<br>PAINT AS SCHEDULED<br>PLAM FRAME (PL-1) REFER<br>SECTION<br>GLASS SHELVES<br>DECORATIVE MIRROR |  |