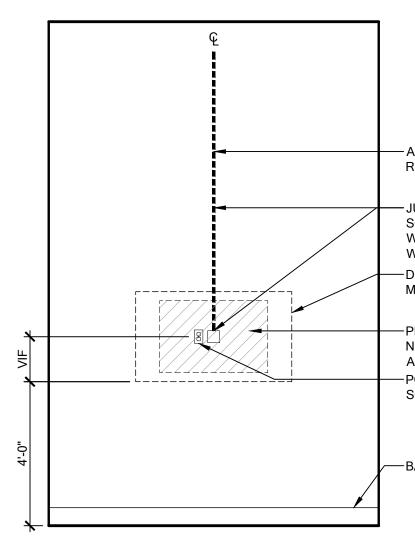

| UDE Г             |                                      |                          |                                | SSORIES S            |          |                    |                                                                                                                                     |                                                                          | 000000                                                                                     |                            |                      | 0017167                  |                                                                                                                                                                                                                                                                                                                                                                                                                                                              |  |
|-------------------|--------------------------------------|--------------------------|--------------------------------|----------------------|----------|--------------------|-------------------------------------------------------------------------------------------------------------------------------------|--------------------------------------------------------------------------|--------------------------------------------------------------------------------------------|----------------------------|----------------------|--------------------------|--------------------------------------------------------------------------------------------------------------------------------------------------------------------------------------------------------------------------------------------------------------------------------------------------------------------------------------------------------------------------------------------------------------------------------------------------------------|--|
|                   | DESCRIPTION                          | MANUFACTURER             |                                | STYLE                |          | COLOR              |                                                                                                                                     | SIZE                                                                     | COMMENTS                                                                                   |                            |                      | CONTACT                  |                                                                                                                                                                                                                                                                                                                                                                                                                                                              |  |
| c-1 इ             | EALED CONCRETE                       | LOCAL                    |                                | -                    |          | CLEAR              |                                                                                                                                     | -                                                                        | RE-SEAL EXIS<br>FLOORING AS                                                                | TING SEALED (<br>NECESSARY | CONCRETE             | -                        |                                                                                                                                                                                                                                                                                                                                                                                                                                                              |  |
| ASE               |                                      |                          |                                | 1                    |          |                    |                                                                                                                                     |                                                                          |                                                                                            |                            |                      |                          |                                                                                                                                                                                                                                                                                                                                                                                                                                                              |  |
| B-1 /             | APPLIED WOOD BASE                    | STOCK LUMBER             |                                | SQUARE PROFILE       |          | PAINTED, P-1 U.N.O |                                                                                                                                     | 3/4" x 6"                                                                | MITER ALL JOI<br>USE SEMI-GLO                                                              |                            | RS                   | -                        |                                                                                                                                                                                                                                                                                                                                                                                                                                                              |  |
| ALLS              |                                      |                          |                                | 1                    |          |                    |                                                                                                                                     |                                                                          | 1                                                                                          |                            |                      | BRETT HUCKELBURY         |                                                                                                                                                                                                                                                                                                                                                                                                                                                              |  |
|                   | PAINT                                | SHERWIN WILLIAN          | MS                             |                      |          |                    |                                                                                                                                     | N/A                                                                      |                                                                                            |                            | GGSHELL @ WALL       | bchuckelbury@sherwin.com | bchuckelbury@sherwin.com - 214-553-3940<br>BETTY ANN YARBOROUGH                                                                                                                                                                                                                                                                                                                                                                                              |  |
|                   | CERAMIC TILE                         | ARIZONA TILE CORE        |                                |                      |          |                    | 3" x 6"                                                                                                                             |                                                                          |                                                                                            | byarborough@arizonatile.co |                      |                          |                                                                                                                                                                                                                                                                                                                                                                                                                                                              |  |
|                   | /IRROR                               |                          |                                | VERSION 7.13         |          | C07 SAPHIRE        |                                                                                                                                     | CUSTOM                                                                   | REFER ELEVA                                                                                |                            |                      | -                        |                                                                                                                                                                                                                                                                                                                                                                                                                                                              |  |
|                   | VALLCOVERING                         |                          |                                | -                    |          | -                  |                                                                                                                                     | -                                                                        |                                                                                            |                            | ACTOR INSTALLEI      |                          |                                                                                                                                                                                                                                                                                                                                                                                                                                                              |  |
|                   | IOSAIC                               | TENANT PROVIDE           | ED                             | -                    |          | -                  |                                                                                                                                     | -                                                                        |                                                                                            | IDED, CONTRA               |                      | -                        |                                                                                                                                                                                                                                                                                                                                                                                                                                                              |  |
|                   | QUARTZ SURFACE                       | DUPONT                   |                                | ZODIAQ QUARTZ SU     | RFACE    | SNOW WHITE         |                                                                                                                                     | 3/4"                                                                     | -                                                                                          |                            |                      | ALLISON BAKER            | 20 7070                                                                                                                                                                                                                                                                                                                                                                                                                                                      |  |
|                   |                                      |                          |                                | FROSTY WHITE 1573-60 |          | -                  | MATTE FINISH                                                                                                                        |                                                                          | abaker@hllmark.com - 817-929-7072<br>LISA PORTILLO<br>portill@wilsonart.com - 214-634-2310 |                            |                      |                          |                                                                                                                                                                                                                                                                                                                                                                                                                                                              |  |
|                   |                                      |                          |                                |                      |          |                    |                                                                                                                                     |                                                                          |                                                                                            |                            |                      |                          |                                                                                                                                                                                                                                                                                                                                                                                                                                                              |  |
| 1 1               | RASH RECEPTACLE                      | MCMASTER-CARF            | R                              | 4089T2               |          | GRAY               |                                                                                                                                     | 15-1/4" x 11" x 20"<br>(10 GALLON)                                       | -                                                                                          |                            |                      | -                        |                                                                                                                                                                                                                                                                                                                                                                                                                                                              |  |
| 2 L               | AVATORY                              | TORY KOHLER RIVERBY K-54 |                                | RIVERBY K-5479-5U    |          |                    |                                                                                                                                     | 22" x 25" x 5-1/4"                                                       | UNDER-MOUNT -                                                                              |                            |                      | -                        |                                                                                                                                                                                                                                                                                                                                                                                                                                                              |  |
| 3 F               | AUCET                                | KOHLER                   |                                | MAZZ K-R72511-SD     |          | CP POLISHED CHROME |                                                                                                                                     | -                                                                        | DO NOT INSTALL SOAP / LOTION DISPENSER<br>(INCLUDED) - TURN OVER TO TENANT                 |                            |                      | -                        |                                                                                                                                                                                                                                                                                                                                                                                                                                                              |  |
|                   | INDER-COUNTER<br>REFRIGERATOR        | TENANT PROVIDE           | ED                             | _                    |          | -                  |                                                                                                                                     | -                                                                        | TENANT PROVIDED, CONTRACTOR INSTALLED         TENANT PROVIDED, CONTRACTOR INSTALLED        |                            |                      | D -                      |                                                                                                                                                                                                                                                                                                                                                                                                                                                              |  |
|                   | TACKED WASHER /<br>PRYER COMBO       | TENANT PROVIDE           | ED                             | -                    |          |                    | -                                                                                                                                   |                                                                          |                                                                                            |                            |                      | D -                      |                                                                                                                                                                                                                                                                                                                                                                                                                                                              |  |
| 7 (               | COPY / FAX MACHINE TENANT PROVIDED - |                          | -                              |                      |          | -                  |                                                                                                                                     | TENANT PROVIDED, CONTRACTOR INSTALLED                                    |                                                                                            |                            |                      |                          |                                                                                                                                                                                                                                                                                                                                                                                                                                                              |  |
|                   |                                      | TENANT PROVIDE           | ED                             | -                    |          | -                  |                                                                                                                                     |                                                                          | TENANT PROVIDED, CONTRACTOR INSTALLED<br>MOUNT IN ACCORDANCE WITH TAS / ADA                |                            |                      | D -                      |                                                                                                                                                                                                                                                                                                                                                                                                                                                              |  |
| <sup>-9</sup>   1 | RECESSED PAPER<br>OWEL DISPENSER     | BOBRICK                  | DICAL AFOTI                    | B-35903              |          | SATIN STAINLESS S  | TEEL                                                                                                                                | -                                                                        | MOUNT IN ACC<br>STANDARDS.                                                                 | JORDANCE WI                | тп та <b>з / ADA</b> | -                        |                                                                                                                                                                                                                                                                                                                                                                                                                                                              |  |
|                   | GC TO COORDINATE Q                   |                          |                                |                      |          |                    |                                                                                                                                     |                                                                          |                                                                                            |                            |                      |                          |                                                                                                                                                                                                                                                                                                                                                                                                                                                              |  |
|                   |                                      |                          |                                |                      |          |                    |                                                                                                                                     |                                                                          |                                                                                            |                            |                      |                          |                                                                                                                                                                                                                                                                                                                                                                                                                                                              |  |
| )))(              | OR SCHED                             |                          |                                |                      |          |                    |                                                                                                                                     |                                                                          |                                                                                            |                            |                      |                          |                                                                                                                                                                                                                                                                                                                                                                                                                                                              |  |
| OR                |                                      |                          | SIZE                           | DOOR TYPE            | HARDWARE |                    | L FRAME TYPE                                                                                                                        | FIRE RATING                                                              | PANIC HW                                                                                   | CLOSERS                    | REMARKS              |                          |                                                                                                                                                                                                                                                                                                                                                                                                                                                              |  |
| BA1               | STORAGE                              | SINGLE                   | 3'-0" X 8'-0"                  | A                    | 3        | SC WOOD            | ALUM                                                                                                                                | -                                                                        | -                                                                                          | -                          | -                    |                          |                                                                                                                                                                                                                                                                                                                                                                                                                                                              |  |
| A2                | STORAGE                              | SINGLE                   | 2'-6" X 8'-0"                  | с                    | 2        | SC WOOD            | ALUM                                                                                                                                | -                                                                        | -                                                                                          | -                          | -                    |                          |                                                                                                                                                                                                                                                                                                                                                                                                                                                              |  |
| B                 | PATIENT ROOM                         | SINGLE                   | 3'-4" X 8'-0"                  | В                    | 1        | SC WOOD            | NONE                                                                                                                                | -                                                                        | -                                                                                          | -                          | -                    |                          |                                                                                                                                                                                                                                                                                                                                                                                                                                                              |  |
|                   |                                      | SINGLE                   | 3'-4" X 8'-0"                  | В                    | 1        | SC WOOD            | NONE                                                                                                                                | -                                                                        | -                                                                                          | -                          | -                    |                          |                                                                                                                                                                                                                                                                                                                                                                                                                                                              |  |
| 3D                | PATIENT ROOM                         | SINGLE                   | 3'-4" X 8'-0"                  | B                    | 1        | SC WOOD            | NONE                                                                                                                                | -                                                                        | -                                                                                          | -                          | -                    |                          |                                                                                                                                                                                                                                                                                                                                                                                                                                                              |  |
| 3E<br>3F          | LAB<br>PATIENT ROOM                  | SINGLE                   | 3'-4" X 8'-0"<br>3'-0" X 8'-0" | A                    | 1        | SC WOOD            | ALUM                                                                                                                                | -                                                                        | -                                                                                          | -                          | -                    |                          |                                                                                                                                                                                                                                                                                                                                                                                                                                                              |  |
|                   |                                      |                          |                                |                      |          |                    |                                                                                                                                     |                                                                          |                                                                                            |                            |                      | <u>Ģ</u>                 |                                                                                                                                                                                                                                                                                                                                                                                                                                                              |  |
|                   | BASE A                               | \S SCHEDULED             | W / D<br>(E5 / E6)             |                      | PAINT    | AS SCHEDULED       |                                                                                                                                     |                                                                          |                                                                                            | 4'-0" * VIF *              |                      |                          | ALIGN WITH CENTER OF<br>ROOM<br>JUNCTION BOX FOR DISPLAY<br>SCREEN; PROVIDE CONDUIT IN<br>WALL; CONFIRM REQUIREMENTS<br>WITH OWNER<br>DISPLAY SCREEN AND<br>MOUNTING BRACKET, NIC<br>PLYWOOD BLOCKING,<br>NOTCH AT ELECTRICAL<br>AND DATA<br>POWER FOR DISPLAY<br>SCREEN<br>BASE AS SCHEDULED                                                                                                                                                                |  |
|                   |                                      | \S SCHEDULED             | W / D<br>(E5 / E6)             |                      | .06      |                    | ΊΟΝ                                                                                                                                 | 0                                                                        | 7                                                                                          |                            |                      |                          | ROOM<br>JUNCTION BOX FOR DISPLAY<br>SCREEN; PROVIDE CONDUIT IN<br>WALL; CONFIRM REQUIREMENTS<br>WITH OWNER<br>DISPLAY SCREEN AND<br>MOUNTING BRACKET, NIC<br>PLYWOOD BLOCKING,<br>NOTCH AT ELECTRICAL<br>AND DATA<br>POWER FOR DISPLAY<br>SCREEN<br>BASE AS SCHEDULED                                                                                                                                                                                        |  |
| 0<br>File         |                                      | \S SCHEDULED             | W / D<br>(E5 / E6)             |                      | .06      | ELEVAT             | <b>TON</b><br>3/8" = 1'-0"                                                                                                          | 07<br>File I                                                             | <b>7</b><br>Name: I-700.DWC                                                                | 4-0.                       |                      |                          | ROOM<br>JUNCTION BOX FOR DISPLAY<br>SCREEN; PROVIDE CONDUIT IN<br>WALL; CONFIRM REQUIREMENTS<br>WITH OWNER<br>DISPLAY SCREEN AND<br>MOUNTING BRACKET, NIC<br>PLYWOOD BLOCKING,<br>NOTCH AT ELECTRICAL<br>AND DATA<br>POWER FOR DISPLAY<br>SCREEN                                                                                                                                                                                                             |  |
|                   | 8                                    | \S SCHEDULED             | W / D<br>(E5 / E6)             |                      | .06      | ELEVAT             |                                                                                                                                     |                                                                          |                                                                                            | 4-0.                       |                      |                          | ROOM<br>JUNCTION BOX FOR DISPLAY<br>SCREEN; PROVIDE CONDUIT IN<br>WALL; CONFIRM REQUIREMENTS<br>WITH OWNER<br>DISPLAY SCREEN AND<br>MOUNTING BRACKET, NIC<br>PLYWOOD BLOCKING,<br>NOTCH AT ELECTRICAL<br>AND DATA<br>POWER FOR DISPLAY<br>SCREEN<br>BASE AS SCHEDULED<br>ELEVATIO                                                                                                                                                                            |  |
|                   | 8                                    |                          | W / D<br>(E5 / E6)             |                      | .06      | ELEVAT             |                                                                                                                                     |                                                                          |                                                                                            | 4-0.                       |                      |                          | ROOM<br>JUNCTION BOX FOR DISPLAY<br>SCREEN; PROVIDE CONDUIT IN<br>WALL; CONFIRM REQUIREMENTS<br>WITH OWNER<br>DISPLAY SCREEN AND<br>MOUNTING BRACKET, NIC<br>PLYWOOD BLOCKING,<br>NOTCH AT ELECTRICAL<br>AND DATA<br>POWER FOR DISPLAY<br>SCREEN<br>BASE AS SCHEDULED<br>ELEVATIO                                                                                                                                                                            |  |
|                   | <b>8</b><br>Name: I-700.DWG          |                          | W / D<br>(E5 / E6)             |                      | .06      | ELEVAT             |                                                                                                                                     |                                                                          |                                                                                            | 4-0.                       |                      |                          | ROOM<br>JUNCTION BOX FOR DISPLAY<br>SCREEN; PROVIDE CONDUIT IN<br>WALL; CONFIRM REQUIREMENTS<br>WITH OWNER<br>DISPLAY SCREEN AND<br>MOUNTING BRACKET, NIC<br>PLYWOOD BLOCKING,<br>NOTCH AT ELECTRICAL<br>AND DATA<br>POWER FOR DISPLAY<br>SCREEN<br>BASE AS SCHEDULED<br>ELEVATIO                                                                                                                                                                            |  |
|                   | <b>8</b><br>Name: I-700.DWG          |                          | W / D<br>(E5 / E6)             |                      | .06      | ELEVAT             |                                                                                                                                     |                                                                          |                                                                                            | 4-0.                       |                      |                          | ROOM<br>JUNCTION BOX FOR DISPLAY<br>SCREEN; PROVIDE CONDUIT IN<br>WALL; CONFIRM REQUIREMENTS<br>WITH OWNER<br>DISPLAY SCREEN AND<br>MOUNTING BRACKET, NIC<br>PLYWOOD BLOCKING,<br>NOTCH AT ELECTRICAL<br>AND DATA<br>POWER FOR DISPLAY<br>SCREEN<br>BASE AS SCHEDULED<br>ELEVATION                                                                                                                                                                           |  |
|                   | <b>8</b><br>Name: I-700.DWG          |                          | W / D<br>(E5 / E6)             |                      | .06      | ELEVAT<br>SCALE: ( | 3/8" = 1'-0"<br>DECORATIVE LI                                                                                                       | GHT                                                                      |                                                                                            | 4-0.                       |                      |                          | ROOM<br>JUNCTION BOX FOR DISPLAY<br>SCREEN; PROVIDE CONDUIT IN<br>WALL; CONFIRM REQUIREMENTS<br>WITH OWNER<br>DISPLAY SCREEN AND<br>MOUNTING BRACKET, NIC<br>PLYWOOD BLOCKING,<br>NOTCH AT ELECTRICAL<br>AND DATA<br>POWER FOR DISPLAY<br>SCREEN<br>BASE AS SCHEDULED<br>ELEVATIOI                                                                                                                                                                           |  |
|                   | <b>8</b><br>Name: I-700.DWG          |                          | W / D<br>(E5 / E6)             |                      | .06      | ELEVAT<br>SCALE: ( | 3/8" = 1'-0"                                                                                                                        | GHT                                                                      |                                                                                            | 4-0.                       |                      |                          | ROOM<br>JUNCTION BOX FOR DISPLAY<br>SCREEN; PROVIDE CONDUIT IN<br>WALL; CONFIRM REQUIREMENTS<br>WITH OWNER<br>DISPLAY SCREEN AND<br>MOUNTING BRACKET, NIC<br>PLYWOOD BLOCKING,<br>NOTCH AT ELECTRICAL<br>AND DATA<br>POWER FOR DISPLAY<br>SCREEN<br>BASE AS SCHEDULED<br>ELEVATIO                                                                                                                                                                            |  |
|                   | <b>8</b><br>Name: I-700.DWG          |                          | W / D<br>(E5 / E6)             |                      | .06      | ELEVAT<br>SCALE: ( | 3/8" = 1'-0"<br>DECORATIVE LI                                                                                                       | GHT                                                                      |                                                                                            | 4-0.                       |                      |                          | ROOM<br>JUNCTION BOX FOR DISPLAY<br>SCREEN; PROVIDE CONDUIT IN<br>WALL; CONFIRM REQUIREMENTS<br>WITH OWNER<br>DISPLAY SCREEN AND<br>MOUNTING BRACKET, NIC<br>PLYWOOD BLOCKING,<br>NOTCH AT ELECTRICAL<br>AND DATA<br>POWER FOR DISPLAY<br>SCREEN<br>BASE AS SCHEDULED<br>BASE AS SCHEDULED<br>ELEVATIO<br>SCALE: 3/8" = 1                                                                                                                                    |  |
|                   | <b>8</b><br>Name: I-700.DWG          |                          | W / D<br>(E5 / E6)             |                      | .06      | ELEVAT<br>SCALE: ( | 3/8" = 1'-0"<br>DECORATIVE LI                                                                                                       | GHT<br>ER RCP                                                            |                                                                                            | 4-0.                       |                      |                          | ROOM<br>JUNCTION BOX FOR DISPLAY<br>SCREEN; PROVIDE CONDUIT IN<br>WALL; CONFIRM REQUIREMENTS<br>WITH OWNER<br>DISPLAY SCREEN AND<br>MOUNTING BRACKET, NIC<br>PLYWOOD BLOCKING,<br>NOTCH AT ELECTRICAL<br>AND DATA<br>POWER FOR DISPLAY<br>SCREEN<br>BASE AS SCHEDULED<br>BASE AS SCHEDULED<br>SCALE: 3/8" = 1                                                                                                                                                |  |
|                   | 8<br>Name: I-700.DWG                 |                          | W / D<br>(E5 / E6)             |                      |          | ELEVAT<br>SCALE:   | 3/8" = 1'-0"<br>DECORATIVE LI<br>FIXTURES, REFI<br>PAINT AS SCHE<br>QUARTZ COUNT                                                    | GHT<br>ER RCP<br>DULED                                                   |                                                                                            | 4-0.                       |                      |                          | ROOM<br>JUNCTION BOX FOR DISPLAY<br>SCREEN; PROVIDE CONDUIT IN<br>WALL; CONFIRM REQUIREMENTS<br>WITH OWNER<br>DISPLAY SCREEN AND<br>MOUNTING BRACKET, NIC<br>PLYWOOD BLOCKING,<br>NOTCH AT ELECTRICAL<br>AND DATA<br>POWER FOR DISPLAY<br>SCREEN<br>BASE AS SCHEDULED<br>BASE AS SCHEDULED<br>SCALE: 3/8" = 1                                                                                                                                                |  |
|                   | <b>8</b><br>Name: I-700.DWG          |                          | W / D<br>(E5 / E6)             |                      |          | ELEVAT<br>SCALE:   | 3/8" = 1'-0"<br>DECORATIVE LI<br>FIXTURES, REFI                                                                                     | GHT<br>ER RCP<br>DULED                                                   |                                                                                            | 4-0.                       |                      |                          | ROOM<br>JUNCTION BOX FOR DISPLAY<br>SCREEN; PROVIDE CONDUIT IN<br>WALL; CONFIRM REQUIREMENTS<br>WITH OWNER<br>DISPLAY SCREEN AND<br>MOUNTING BRACKET, NIC<br>PLYWOOD BLOCKING,<br>NOTCH AT ELECTRICAL<br>AND DATA<br>POWER FOR DISPLAY<br>SCREEN<br>BASE AS SCHEDULED<br>BASE AS SCHEDULED<br>SCALE: 3/8" = 1                                                                                                                                                |  |
|                   | 8<br>Name: I-700.DWG                 |                          |                                |                      |          | ELEVAT<br>SCALE:   | 3/8" = 1'-0"<br>DECORATIVE LI<br>FIXTURES, REFI<br>PAINT AS SCHE<br>QUARTZ COUNT                                                    | GHT<br>ER RCP<br>DULED                                                   |                                                                                            |                            |                      |                          | ROOM<br>JUNCTION BOX FOR DISPLAY<br>SCREEN; PROVIDE CONDUIT IN<br>WALL; CONFIRM REQUIREMENTS<br>WITH OWNER<br>DISPLAY SCREEN AND<br>MOUNTING BRACKET, NIC<br>PLYWOOD BLOCKING,<br>NOTCH AT ELECTRICAL<br>AND DATA<br>POWER FOR DISPLAY<br>SCREEN<br>BASE AS SCHEDULED<br>BASE AS SCHEDULED<br>PAINT AS SCHEDULED<br>P-LAM FRAME (PL-1) REFER<br>SECTION<br>GLASS SHELVES                                                                                     |  |
|                   | 8<br>Name: I-700.DWG                 |                          |                                |                      |          | ELEVAT<br>SCALE: ( | 3/8" = 1'-0"<br>DECORATIVE LI<br>FIXTURES, REFI<br>PAINT AS SCHE<br>QUARTZ COUNT<br>& BACKSPLASH<br>PLASTIC LAMIN/<br>DRAWERS (PL-1 | GHT<br>ER RCP<br>DULED<br>FERTOP<br>(QS-1)                               |                                                                                            |                            |                      |                          | ROOM JUNCTION BOX FOR DISPLAY<br>SCREEN; PROVIDE CONDUIT IN<br>WALL; CONFIRM REQUIREMENTS<br>WITH OWNER DISPLAY SCREEN AND<br>MOUNTING BRACKET, NIC PLYWOOD BLOCKING,<br>NOTCH AT ELECTRICAL<br>AND DATA POWER FOR DISPLAY<br>SCREEN BASE AS SCHEDULED BASE AS SCHEDULED SCALE: 3/8" = 1' PAINT AS SCHEDULED PLAM FRAME (PL-1) REFER SECTION GLASS SHELVES DECORATIVE MIRROR FINISH (MR-1)                                                                   |  |
|                   | 8<br>Name: I-700.DWG                 |                          |                                |                      |          | ELEVAT<br>SCALE: ( | 3/8" = 1'-0"<br>DECORATIVE LI<br>FIXTURES, REFI<br>PAINT AS SCHE<br>QUARTZ COUNT<br>& BACKSPLASH                                    | File I<br>GHT<br>ER RCP<br>DULED<br>TERTOP<br>(QS-1)<br>ATE<br>ON (PL-1) |                                                                                            |                            |                      |                          | ROOM<br>JUNCTION BOX FOR DISPLAY<br>SCREEN; PROVIDE CONDUIT IN<br>WALL; CONFIRM REQUIREMENTS<br>WITH OWNER<br>DISPLAY SCREEN AND<br>MOUNTING BRACKET, NIC<br>PLYWOOD BLOCKING,<br>NOTCH AT ELECTRICAL<br>AND DATA<br>POWER FOR DISPLAY<br>SCREEN<br>BASE AS SCHEDULED<br>BASE AS SCHEDULED<br>SCALE: 3/8" = 1'<br>PAINT AS SCHEDULED<br>PAINT AS SCHEDULED<br>PAINT AS SCHEDULED<br>PLAM FRAME (PL-1) REFER<br>SECTION<br>GLASS SHELVES<br>DECORATIVE MIRROR |  |

SCREEN

-

—FURNITURE BY OTHERS, SHOWN FOR REFERENCE

—BASE AS SCHEDULED

Project No.

Date

17211.00

01.12.18