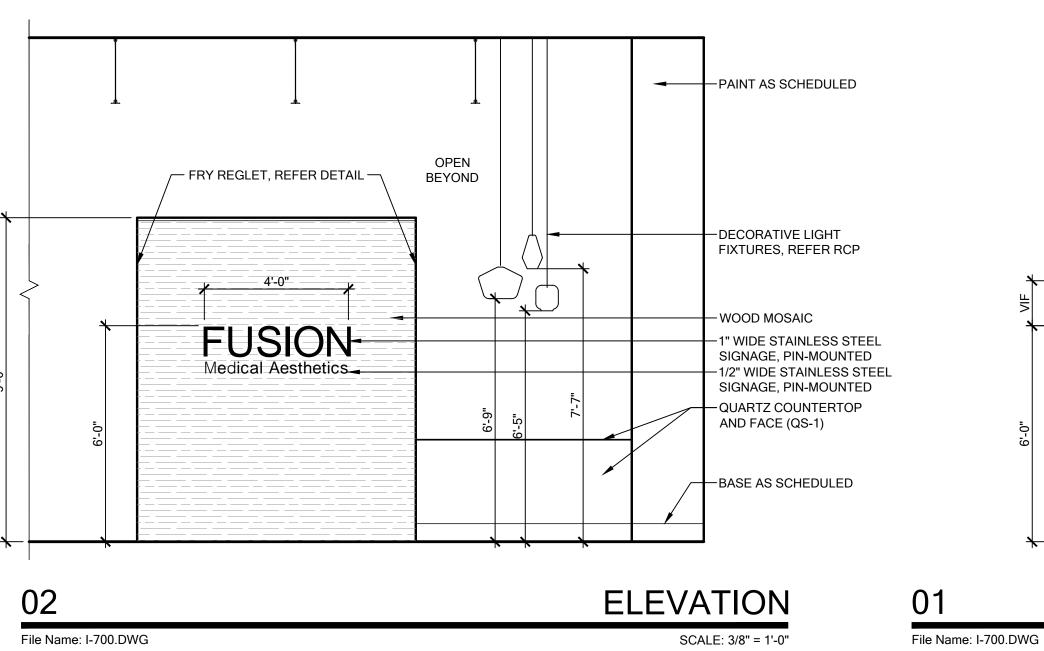

| UDE Г             |                                      |                          |                                | SSORIES S            |          |                    |                                                                                                                                     |                                                                          | 000000                                                                                     |                            |                      | 0017167                  |                                                                                                                                                                                                                                                                                                                                                                                                                                                              |  |
|-------------------|--------------------------------------|--------------------------|--------------------------------|----------------------|----------|--------------------|-------------------------------------------------------------------------------------------------------------------------------------|--------------------------------------------------------------------------|--------------------------------------------------------------------------------------------|----------------------------|----------------------|--------------------------|--------------------------------------------------------------------------------------------------------------------------------------------------------------------------------------------------------------------------------------------------------------------------------------------------------------------------------------------------------------------------------------------------------------------------------------------------------------|--|
|                   | DESCRIPTION                          | MANUFACTURER             |                                | STYLE                |          | COLOR              |                                                                                                                                     | SIZE                                                                     | COMMENTS                                                                                   |                            |                      | CONTACT                  |                                                                                                                                                                                                                                                                                                                                                                                                                                                              |  |
| c-1 इ             | EALED CONCRETE                       | LOCAL                    |                                | -                    |          | CLEAR              |                                                                                                                                     | -                                                                        | RE-SEAL EXIS<br>FLOORING AS                                                                | TING SEALED (<br>NECESSARY | CONCRETE             | -                        |                                                                                                                                                                                                                                                                                                                                                                                                                                                              |  |
| ASE               |                                      |                          |                                | 1                    |          |                    |                                                                                                                                     |                                                                          |                                                                                            |                            |                      |                          |                                                                                                                                                                                                                                                                                                                                                                                                                                                              |  |
| B-1 /             | APPLIED WOOD BASE                    | STOCK LUMBER             |                                | SQUARE PROFILE       |          | PAINTED, P-1 U.N.O |                                                                                                                                     | 3/4" x 6"                                                                | MITER ALL JOI<br>USE SEMI-GLO                                                              |                            | RS                   | -                        |                                                                                                                                                                                                                                                                                                                                                                                                                                                              |  |
| ALLS              |                                      |                          |                                | 1                    |          |                    |                                                                                                                                     |                                                                          | 1                                                                                          |                            |                      | BRETT HUCKELBURY         |                                                                                                                                                                                                                                                                                                                                                                                                                                                              |  |
|                   | PAINT                                | SHERWIN WILLIAN          | MS                             |                      |          |                    |                                                                                                                                     | N/A                                                                      |                                                                                            |                            | GGSHELL @ WALL       | bchuckelbury@sherwin.com | bchuckelbury@sherwin.com - 214-553-3940<br>BETTY ANN YARBOROUGH                                                                                                                                                                                                                                                                                                                                                                                              |  |
|                   | CERAMIC TILE                         | ARIZONA TILE CORE        |                                |                      |          |                    | 3" x 6"                                                                                                                             |                                                                          |                                                                                            | byarborough@arizonatile.co |                      |                          |                                                                                                                                                                                                                                                                                                                                                                                                                                                              |  |
|                   | /IRROR                               |                          |                                | VERSION 7.13         |          | C07 SAPHIRE        |                                                                                                                                     | CUSTOM                                                                   | REFER ELEVA                                                                                |                            |                      | -                        |                                                                                                                                                                                                                                                                                                                                                                                                                                                              |  |
|                   | VALLCOVERING                         |                          |                                | -                    |          | -                  |                                                                                                                                     | -                                                                        |                                                                                            |                            | ACTOR INSTALLEI      |                          |                                                                                                                                                                                                                                                                                                                                                                                                                                                              |  |
|                   | IOSAIC                               | TENANT PROVIDE           | ED                             | -                    |          | -                  |                                                                                                                                     | -                                                                        |                                                                                            | IDED, CONTRA               |                      | -                        |                                                                                                                                                                                                                                                                                                                                                                                                                                                              |  |
|                   | QUARTZ SURFACE                       | DUPONT                   |                                | ZODIAQ QUARTZ SU     | RFACE    | SNOW WHITE         |                                                                                                                                     | 3/4"                                                                     | -                                                                                          |                            |                      | ALLISON BAKER            | 20 7070                                                                                                                                                                                                                                                                                                                                                                                                                                                      |  |
|                   |                                      |                          |                                | FROSTY WHITE 1573-60 |          | -                  | MATTE FINISH                                                                                                                        |                                                                          | abaker@hllmark.com - 817-929-7072<br>LISA PORTILLO<br>portill@wilsonart.com - 214-634-2310 |                            |                      |                          |                                                                                                                                                                                                                                                                                                                                                                                                                                                              |  |
|                   |                                      |                          |                                |                      |          |                    |                                                                                                                                     |                                                                          |                                                                                            |                            |                      |                          |                                                                                                                                                                                                                                                                                                                                                                                                                                                              |  |
| 1 1               | RASH RECEPTACLE                      | MCMASTER-CARF            | R                              | 4089T2               |          | GRAY               |                                                                                                                                     | 15-1/4" x 11" x 20"<br>(10 GALLON)                                       | -                                                                                          |                            |                      | -                        |                                                                                                                                                                                                                                                                                                                                                                                                                                                              |  |
| 2 L               | AVATORY                              | TORY KOHLER RIVERBY K-54 |                                | RIVERBY K-5479-5U    |          |                    |                                                                                                                                     | 22" x 25" x 5-1/4"                                                       | UNDER-MOUNT -                                                                              |                            |                      | -                        |                                                                                                                                                                                                                                                                                                                                                                                                                                                              |  |
| 3 F               | AUCET                                | KOHLER                   |                                | MAZZ K-R72511-SD     |          | CP POLISHED CHROME |                                                                                                                                     | -                                                                        | DO NOT INSTALL SOAP / LOTION DISPENSER<br>(INCLUDED) - TURN OVER TO TENANT                 |                            |                      | -                        |                                                                                                                                                                                                                                                                                                                                                                                                                                                              |  |
|                   | INDER-COUNTER<br>REFRIGERATOR        | TENANT PROVIDE           | ED                             | _                    |          | -                  |                                                                                                                                     | -                                                                        | TENANT PROVIDED, CONTRACTOR INSTALLED         TENANT PROVIDED, CONTRACTOR INSTALLED        |                            |                      | D -                      |                                                                                                                                                                                                                                                                                                                                                                                                                                                              |  |
|                   | TACKED WASHER /<br>PRYER COMBO       | TENANT PROVIDE           | ED                             | -                    |          |                    | -                                                                                                                                   |                                                                          |                                                                                            |                            |                      | D -                      |                                                                                                                                                                                                                                                                                                                                                                                                                                                              |  |
| 7 (               | COPY / FAX MACHINE TENANT PROVIDED - |                          | -                              |                      |          | -                  |                                                                                                                                     | TENANT PROVIDED, CONTRACTOR INSTALLED                                    |                                                                                            |                            |                      |                          |                                                                                                                                                                                                                                                                                                                                                                                                                                                              |  |
|                   |                                      | TENANT PROVIDE           | ED                             | -                    |          | -                  |                                                                                                                                     |                                                                          | TENANT PROVIDED, CONTRACTOR INSTALLED<br>MOUNT IN ACCORDANCE WITH TAS / ADA                |                            |                      | D -                      |                                                                                                                                                                                                                                                                                                                                                                                                                                                              |  |
| <sup>-9</sup>   1 | RECESSED PAPER<br>OWEL DISPENSER     | BOBRICK                  | DICAL AFOTI                    | B-35903              |          | SATIN STAINLESS S  | TEEL                                                                                                                                | -                                                                        | MOUNT IN ACC<br>STANDARDS.                                                                 | JORDANCE WI                | тп та <b>з / ADA</b> | -                        |                                                                                                                                                                                                                                                                                                                                                                                                                                                              |  |
|                   | GC TO COORDINATE Q                   |                          |                                |                      |          |                    |                                                                                                                                     |                                                                          |                                                                                            |                            |                      |                          |                                                                                                                                                                                                                                                                                                                                                                                                                                                              |  |
|                   |                                      |                          |                                |                      |          |                    |                                                                                                                                     |                                                                          |                                                                                            |                            |                      |                          |                                                                                                                                                                                                                                                                                                                                                                                                                                                              |  |
| )))(              | OR SCHED                             |                          |                                |                      |          |                    |                                                                                                                                     |                                                                          |                                                                                            |                            |                      |                          |                                                                                                                                                                                                                                                                                                                                                                                                                                                              |  |
| OR                |                                      |                          | SIZE                           | DOOR TYPE            | HARDWARE |                    | L FRAME TYPE                                                                                                                        | FIRE RATING                                                              | PANIC HW                                                                                   | CLOSERS                    | REMARKS              |                          |                                                                                                                                                                                                                                                                                                                                                                                                                                                              |  |
| BA1               | STORAGE                              | SINGLE                   | 3'-0" X 8'-0"                  | A                    | 3        | SC WOOD            | ALUM                                                                                                                                | -                                                                        | -                                                                                          | -                          | -                    |                          |                                                                                                                                                                                                                                                                                                                                                                                                                                                              |  |
| A2                | STORAGE                              | SINGLE                   | 2'-6" X 8'-0"                  | с                    | 2        | SC WOOD            | ALUM                                                                                                                                | -                                                                        | -                                                                                          | -                          | -                    |                          |                                                                                                                                                                                                                                                                                                                                                                                                                                                              |  |
| B                 | PATIENT ROOM                         | SINGLE                   | 3'-4" X 8'-0"                  | В                    | 1        | SC WOOD            | NONE                                                                                                                                | -                                                                        | -                                                                                          | -                          | -                    |                          |                                                                                                                                                                                                                                                                                                                                                                                                                                                              |  |
|                   |                                      | SINGLE                   | 3'-4" X 8'-0"                  | В                    | 1        | SC WOOD            | NONE                                                                                                                                | -                                                                        | -                                                                                          | -                          | -                    |                          |                                                                                                                                                                                                                                                                                                                                                                                                                                                              |  |
| 3D                | PATIENT ROOM                         | SINGLE                   | 3'-4" X 8'-0"                  | B                    | 1        | SC WOOD            | NONE                                                                                                                                | -                                                                        | -                                                                                          | -                          | -                    |                          |                                                                                                                                                                                                                                                                                                                                                                                                                                                              |  |
| 3E<br>3F          | LAB<br>PATIENT ROOM                  | SINGLE                   | 3'-4" X 8'-0"<br>3'-0" X 8'-0" | A                    | 1        | SC WOOD            | ALUM                                                                                                                                | -                                                                        | -                                                                                          | -                          | -                    |                          |                                                                                                                                                                                                                                                                                                                                                                                                                                                              |  |
|                   |                                      |                          |                                |                      |          |                    |                                                                                                                                     |                                                                          |                                                                                            |                            |                      | <u>Ģ</u>                 |                                                                                                                                                                                                                                                                                                                                                                                                                                                              |  |
|                   | BASE A                               | \S SCHEDULED             | W / D<br>(E5 / E6)             |                      | PAINT    | AS SCHEDULED       |                                                                                                                                     |                                                                          |                                                                                            | 4'-0" * VIF *              |                      |                          | ALIGN WITH CENTER OF<br>ROOM<br>JUNCTION BOX FOR DISPLAY<br>SCREEN; PROVIDE CONDUIT IN<br>WALL; CONFIRM REQUIREMENTS<br>WITH OWNER<br>DISPLAY SCREEN AND<br>MOUNTING BRACKET, NIC<br>PLYWOOD BLOCKING,<br>NOTCH AT ELECTRICAL<br>AND DATA<br>POWER FOR DISPLAY<br>SCREEN<br>BASE AS SCHEDULED                                                                                                                                                                |  |
|                   |                                      | \S SCHEDULED             | W / D<br>(E5 / E6)             |                      | .06      |                    | ΊΟΝ                                                                                                                                 | 0                                                                        | 7                                                                                          |                            |                      |                          | ROOM<br>JUNCTION BOX FOR DISPLAY<br>SCREEN; PROVIDE CONDUIT IN<br>WALL; CONFIRM REQUIREMENTS<br>WITH OWNER<br>DISPLAY SCREEN AND<br>MOUNTING BRACKET, NIC<br>PLYWOOD BLOCKING,<br>NOTCH AT ELECTRICAL<br>AND DATA<br>POWER FOR DISPLAY<br>SCREEN<br>BASE AS SCHEDULED                                                                                                                                                                                        |  |
| 0<br>File         |                                      | \S SCHEDULED             | W / D<br>(E5 / E6)             |                      | .06      | ELEVAT             | <b>TON</b><br>3/8" = 1'-0"                                                                                                          | 07<br>File I                                                             | <b>7</b><br>Name: I-700.DWC                                                                | 4-0.                       |                      |                          | ROOM<br>JUNCTION BOX FOR DISPLAY<br>SCREEN; PROVIDE CONDUIT IN<br>WALL; CONFIRM REQUIREMENTS<br>WITH OWNER<br>DISPLAY SCREEN AND<br>MOUNTING BRACKET, NIC<br>PLYWOOD BLOCKING,<br>NOTCH AT ELECTRICAL<br>AND DATA<br>POWER FOR DISPLAY<br>SCREEN                                                                                                                                                                                                             |  |
|                   | 8                                    | \S SCHEDULED             | W / D<br>(E5 / E6)             |                      | .06      | ELEVAT             |                                                                                                                                     |                                                                          |                                                                                            | 4-0.                       |                      |                          | ROOM<br>JUNCTION BOX FOR DISPLAY<br>SCREEN; PROVIDE CONDUIT IN<br>WALL; CONFIRM REQUIREMENTS<br>WITH OWNER<br>DISPLAY SCREEN AND<br>MOUNTING BRACKET, NIC<br>PLYWOOD BLOCKING,<br>NOTCH AT ELECTRICAL<br>AND DATA<br>POWER FOR DISPLAY<br>SCREEN<br>BASE AS SCHEDULED<br>ELEVATIO                                                                                                                                                                            |  |
|                   | 8                                    |                          | W / D<br>(E5 / E6)             |                      | .06      | ELEVAT             |                                                                                                                                     |                                                                          |                                                                                            | 4-0.                       |                      |                          | ROOM<br>JUNCTION BOX FOR DISPLAY<br>SCREEN; PROVIDE CONDUIT IN<br>WALL; CONFIRM REQUIREMENTS<br>WITH OWNER<br>DISPLAY SCREEN AND<br>MOUNTING BRACKET, NIC<br>PLYWOOD BLOCKING,<br>NOTCH AT ELECTRICAL<br>AND DATA<br>POWER FOR DISPLAY<br>SCREEN<br>BASE AS SCHEDULED<br>ELEVATIO                                                                                                                                                                            |  |
|                   | <b>8</b><br>Name: I-700.DWG          |                          | W / D<br>(E5 / E6)             |                      | .06      | ELEVAT             |                                                                                                                                     |                                                                          |                                                                                            | 4-0.                       |                      |                          | ROOM<br>JUNCTION BOX FOR DISPLAY<br>SCREEN; PROVIDE CONDUIT IN<br>WALL; CONFIRM REQUIREMENTS<br>WITH OWNER<br>DISPLAY SCREEN AND<br>MOUNTING BRACKET, NIC<br>PLYWOOD BLOCKING,<br>NOTCH AT ELECTRICAL<br>AND DATA<br>POWER FOR DISPLAY<br>SCREEN<br>BASE AS SCHEDULED<br>ELEVATIO                                                                                                                                                                            |  |
|                   | <b>8</b><br>Name: I-700.DWG          |                          | W / D<br>(E5 / E6)             |                      | .06      | ELEVAT             |                                                                                                                                     |                                                                          |                                                                                            | 4-0.                       |                      |                          | ROOM<br>JUNCTION BOX FOR DISPLAY<br>SCREEN; PROVIDE CONDUIT IN<br>WALL; CONFIRM REQUIREMENTS<br>WITH OWNER<br>DISPLAY SCREEN AND<br>MOUNTING BRACKET, NIC<br>PLYWOOD BLOCKING,<br>NOTCH AT ELECTRICAL<br>AND DATA<br>POWER FOR DISPLAY<br>SCREEN<br>BASE AS SCHEDULED<br>ELEVATION                                                                                                                                                                           |  |
|                   | <b>8</b><br>Name: I-700.DWG          |                          | W / D<br>(E5 / E6)             |                      | .06      | ELEVAT<br>SCALE: ( | 3/8" = 1'-0"<br>DECORATIVE LI                                                                                                       | GHT                                                                      |                                                                                            | 4-0.                       |                      |                          | ROOM<br>JUNCTION BOX FOR DISPLAY<br>SCREEN; PROVIDE CONDUIT IN<br>WALL; CONFIRM REQUIREMENTS<br>WITH OWNER<br>DISPLAY SCREEN AND<br>MOUNTING BRACKET, NIC<br>PLYWOOD BLOCKING,<br>NOTCH AT ELECTRICAL<br>AND DATA<br>POWER FOR DISPLAY<br>SCREEN<br>BASE AS SCHEDULED<br>ELEVATIOI                                                                                                                                                                           |  |
|                   | <b>8</b><br>Name: I-700.DWG          |                          | W / D<br>(E5 / E6)             |                      | .06      | ELEVAT<br>SCALE: ( | 3/8" = 1'-0"                                                                                                                        | GHT                                                                      |                                                                                            | 4-0.                       |                      |                          | ROOM<br>JUNCTION BOX FOR DISPLAY<br>SCREEN; PROVIDE CONDUIT IN<br>WALL; CONFIRM REQUIREMENTS<br>WITH OWNER<br>DISPLAY SCREEN AND<br>MOUNTING BRACKET, NIC<br>PLYWOOD BLOCKING,<br>NOTCH AT ELECTRICAL<br>AND DATA<br>POWER FOR DISPLAY<br>SCREEN<br>BASE AS SCHEDULED<br>ELEVATIO                                                                                                                                                                            |  |
|                   | <b>8</b><br>Name: I-700.DWG          |                          | W / D<br>(E5 / E6)             |                      | .06      | ELEVAT<br>SCALE: ( | 3/8" = 1'-0"<br>DECORATIVE LI                                                                                                       | GHT                                                                      |                                                                                            | 4-0.                       |                      |                          | ROOM<br>JUNCTION BOX FOR DISPLAY<br>SCREEN; PROVIDE CONDUIT IN<br>WALL; CONFIRM REQUIREMENTS<br>WITH OWNER<br>DISPLAY SCREEN AND<br>MOUNTING BRACKET, NIC<br>PLYWOOD BLOCKING,<br>NOTCH AT ELECTRICAL<br>AND DATA<br>POWER FOR DISPLAY<br>SCREEN<br>BASE AS SCHEDULED<br>BASE AS SCHEDULED<br>ELEVATIO<br>SCALE: 3/8" = 1                                                                                                                                    |  |
|                   | <b>8</b><br>Name: I-700.DWG          |                          | W / D<br>(E5 / E6)             |                      | .06      | ELEVAT<br>SCALE: ( | 3/8" = 1'-0"<br>DECORATIVE LI                                                                                                       | GHT<br>ER RCP                                                            |                                                                                            | 4-0.                       |                      |                          | ROOM<br>JUNCTION BOX FOR DISPLAY<br>SCREEN; PROVIDE CONDUIT IN<br>WALL; CONFIRM REQUIREMENTS<br>WITH OWNER<br>DISPLAY SCREEN AND<br>MOUNTING BRACKET, NIC<br>PLYWOOD BLOCKING,<br>NOTCH AT ELECTRICAL<br>AND DATA<br>POWER FOR DISPLAY<br>SCREEN<br>BASE AS SCHEDULED<br>BASE AS SCHEDULED<br>SCALE: 3/8" = 1                                                                                                                                                |  |
|                   | 8<br>Name: I-700.DWG                 |                          | W / D<br>(E5 / E6)             |                      |          | ELEVAT<br>SCALE:   | 3/8" = 1'-0"<br>DECORATIVE LI<br>FIXTURES, REFI<br>PAINT AS SCHE<br>QUARTZ COUNT                                                    | GHT<br>ER RCP<br>DULED                                                   |                                                                                            | 4-0.                       |                      |                          | ROOM<br>JUNCTION BOX FOR DISPLAY<br>SCREEN; PROVIDE CONDUIT IN<br>WALL; CONFIRM REQUIREMENTS<br>WITH OWNER<br>DISPLAY SCREEN AND<br>MOUNTING BRACKET, NIC<br>PLYWOOD BLOCKING,<br>NOTCH AT ELECTRICAL<br>AND DATA<br>POWER FOR DISPLAY<br>SCREEN<br>BASE AS SCHEDULED<br>BASE AS SCHEDULED<br>SCALE: 3/8" = 1                                                                                                                                                |  |
|                   | <b>8</b><br>Name: I-700.DWG          |                          | W / D<br>(E5 / E6)             |                      |          | ELEVAT<br>SCALE:   | 3/8" = 1'-0"<br>DECORATIVE LI<br>FIXTURES, REFI                                                                                     | GHT<br>ER RCP<br>DULED                                                   |                                                                                            | 4-0.                       |                      |                          | ROOM<br>JUNCTION BOX FOR DISPLAY<br>SCREEN; PROVIDE CONDUIT IN<br>WALL; CONFIRM REQUIREMENTS<br>WITH OWNER<br>DISPLAY SCREEN AND<br>MOUNTING BRACKET, NIC<br>PLYWOOD BLOCKING,<br>NOTCH AT ELECTRICAL<br>AND DATA<br>POWER FOR DISPLAY<br>SCREEN<br>BASE AS SCHEDULED<br>BASE AS SCHEDULED<br>SCALE: 3/8" = 1                                                                                                                                                |  |
|                   | 8<br>Name: I-700.DWG                 |                          |                                |                      |          | ELEVAT<br>SCALE:   | 3/8" = 1'-0"<br>DECORATIVE LI<br>FIXTURES, REFI<br>PAINT AS SCHE<br>QUARTZ COUNT                                                    | GHT<br>ER RCP<br>DULED                                                   |                                                                                            |                            |                      |                          | ROOM<br>JUNCTION BOX FOR DISPLAY<br>SCREEN; PROVIDE CONDUIT IN<br>WALL; CONFIRM REQUIREMENTS<br>WITH OWNER<br>DISPLAY SCREEN AND<br>MOUNTING BRACKET, NIC<br>PLYWOOD BLOCKING,<br>NOTCH AT ELECTRICAL<br>AND DATA<br>POWER FOR DISPLAY<br>SCREEN<br>BASE AS SCHEDULED<br>BASE AS SCHEDULED<br>PAINT AS SCHEDULED<br>P-LAM FRAME (PL-1) REFER<br>SECTION<br>GLASS SHELVES                                                                                     |  |
|                   | 8<br>Name: I-700.DWG                 |                          |                                |                      |          | ELEVAT<br>SCALE: ( | 3/8" = 1'-0"<br>DECORATIVE LI<br>FIXTURES, REFI<br>PAINT AS SCHE<br>QUARTZ COUNT<br>& BACKSPLASH<br>PLASTIC LAMIN/<br>DRAWERS (PL-1 | GHT<br>ER RCP<br>DULED<br>FERTOP<br>(QS-1)                               |                                                                                            |                            |                      |                          | ROOM JUNCTION BOX FOR DISPLAY<br>SCREEN; PROVIDE CONDUIT IN<br>WALL; CONFIRM REQUIREMENTS<br>WITH OWNER DISPLAY SCREEN AND<br>MOUNTING BRACKET, NIC PLYWOOD BLOCKING,<br>NOTCH AT ELECTRICAL<br>AND DATA POWER FOR DISPLAY<br>SCREEN BASE AS SCHEDULED BASE AS SCHEDULED SCALE: 3/8" = 1' PAINT AS SCHEDULED PLAM FRAME (PL-1) REFER SECTION GLASS SHELVES DECORATIVE MIRROR FINISH (MR-1)                                                                   |  |
|                   | 8<br>Name: I-700.DWG                 |                          |                                |                      |          | ELEVAT<br>SCALE: ( | 3/8" = 1'-0"<br>DECORATIVE LI<br>FIXTURES, REFI<br>PAINT AS SCHE<br>QUARTZ COUNT<br>& BACKSPLASH                                    | File I<br>GHT<br>ER RCP<br>DULED<br>TERTOP<br>(QS-1)<br>ATE<br>ON (PL-1) |                                                                                            |                            |                      |                          | ROOM<br>JUNCTION BOX FOR DISPLAY<br>SCREEN; PROVIDE CONDUIT IN<br>WALL; CONFIRM REQUIREMENTS<br>WITH OWNER<br>DISPLAY SCREEN AND<br>MOUNTING BRACKET, NIC<br>PLYWOOD BLOCKING,<br>NOTCH AT ELECTRICAL<br>AND DATA<br>POWER FOR DISPLAY<br>SCREEN<br>BASE AS SCHEDULED<br>BASE AS SCHEDULED<br>SCALE: 3/8" = 1'<br>PAINT AS SCHEDULED<br>PAINT AS SCHEDULED<br>PAINT AS SCHEDULED<br>PLAM FRAME (PL-1) REFER<br>SECTION<br>GLASS SHELVES<br>DECORATIVE MIRROR |  |