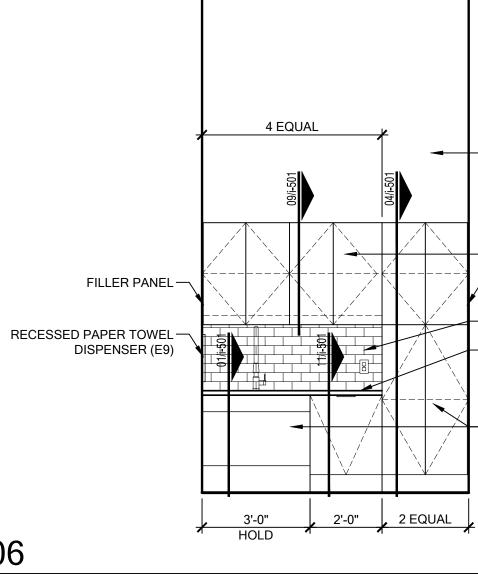

| UDE Г             |                                      |                          |                                | SSORIES S            |          |                    |                                                                                                                                     |                                                                          | 000000                                                                                     |                            |                      | 0017167                  |                                                                                                                                                                                                                                                                                                                                                                                                                                                              |  |
|-------------------|--------------------------------------|--------------------------|--------------------------------|----------------------|----------|--------------------|-------------------------------------------------------------------------------------------------------------------------------------|--------------------------------------------------------------------------|--------------------------------------------------------------------------------------------|----------------------------|----------------------|--------------------------|--------------------------------------------------------------------------------------------------------------------------------------------------------------------------------------------------------------------------------------------------------------------------------------------------------------------------------------------------------------------------------------------------------------------------------------------------------------|--|
|                   | DESCRIPTION                          | MANUFACTURER             |                                | STYLE                |          | COLOR              |                                                                                                                                     | SIZE                                                                     | COMMENTS                                                                                   |                            |                      | CONTACT                  |                                                                                                                                                                                                                                                                                                                                                                                                                                                              |  |
| c-1 इ             | EALED CONCRETE                       | LOCAL                    |                                | -                    |          | CLEAR              |                                                                                                                                     | -                                                                        | RE-SEAL EXIS<br>FLOORING AS                                                                | TING SEALED (<br>NECESSARY | CONCRETE             | -                        |                                                                                                                                                                                                                                                                                                                                                                                                                                                              |  |
| ASE               |                                      |                          |                                | 1                    |          |                    |                                                                                                                                     |                                                                          |                                                                                            |                            |                      |                          |                                                                                                                                                                                                                                                                                                                                                                                                                                                              |  |
| B-1 /             | APPLIED WOOD BASE                    | STOCK LUMBER             |                                | SQUARE PROFILE       |          | PAINTED, P-1 U.N.O |                                                                                                                                     | 3/4" x 6"                                                                | MITER ALL JOI<br>USE SEMI-GLO                                                              |                            | RS                   | -                        |                                                                                                                                                                                                                                                                                                                                                                                                                                                              |  |
| ALLS              |                                      |                          |                                | 1                    |          |                    |                                                                                                                                     |                                                                          | 1                                                                                          |                            |                      | BRETT HUCKELBURY         |                                                                                                                                                                                                                                                                                                                                                                                                                                                              |  |
|                   | PAINT                                | SHERWIN WILLIAN          | MS                             |                      |          |                    |                                                                                                                                     | N/A                                                                      |                                                                                            |                            | GGSHELL @ WALL       | bchuckelbury@sherwin.com | bchuckelbury@sherwin.com - 214-553-3940<br>BETTY ANN YARBOROUGH                                                                                                                                                                                                                                                                                                                                                                                              |  |
|                   | CERAMIC TILE                         | ARIZONA TILE CORE        |                                |                      |          |                    | 3" x 6"                                                                                                                             |                                                                          |                                                                                            | byarborough@arizonatile.co |                      |                          |                                                                                                                                                                                                                                                                                                                                                                                                                                                              |  |
|                   | /IRROR                               |                          |                                | VERSION 7.13         |          | C07 SAPHIRE        |                                                                                                                                     | CUSTOM                                                                   | REFER ELEVA                                                                                |                            |                      | -                        |                                                                                                                                                                                                                                                                                                                                                                                                                                                              |  |
|                   | VALLCOVERING                         |                          |                                | -                    |          | -                  |                                                                                                                                     | -                                                                        |                                                                                            |                            | ACTOR INSTALLEI      |                          |                                                                                                                                                                                                                                                                                                                                                                                                                                                              |  |
|                   | IOSAIC                               | TENANT PROVIDE           | ED                             | -                    |          | -                  |                                                                                                                                     | -                                                                        |                                                                                            | IDED, CONTRA               |                      | -                        |                                                                                                                                                                                                                                                                                                                                                                                                                                                              |  |
|                   | QUARTZ SURFACE                       | DUPONT                   |                                | ZODIAQ QUARTZ SU     | RFACE    | SNOW WHITE         |                                                                                                                                     | 3/4"                                                                     | -                                                                                          |                            |                      | ALLISON BAKER            | 20 7070                                                                                                                                                                                                                                                                                                                                                                                                                                                      |  |
|                   |                                      |                          |                                | FROSTY WHITE 1573-60 |          | -                  | MATTE FINISH                                                                                                                        |                                                                          | abaker@hllmark.com - 817-929-7072<br>LISA PORTILLO<br>portill@wilsonart.com - 214-634-2310 |                            |                      |                          |                                                                                                                                                                                                                                                                                                                                                                                                                                                              |  |
|                   |                                      |                          |                                |                      |          |                    |                                                                                                                                     |                                                                          |                                                                                            |                            |                      |                          |                                                                                                                                                                                                                                                                                                                                                                                                                                                              |  |
| 1 1               | RASH RECEPTACLE                      | MCMASTER-CARF            | R                              | 4089T2               |          | GRAY               |                                                                                                                                     | 15-1/4" x 11" x 20"<br>(10 GALLON)                                       | -                                                                                          |                            |                      | -                        |                                                                                                                                                                                                                                                                                                                                                                                                                                                              |  |
| 2 L               | AVATORY                              | TORY KOHLER RIVERBY K-54 |                                | RIVERBY K-5479-5U    |          |                    |                                                                                                                                     | 22" x 25" x 5-1/4"                                                       | UNDER-MOUNT -                                                                              |                            |                      | -                        |                                                                                                                                                                                                                                                                                                                                                                                                                                                              |  |
| 3 F               | AUCET                                | KOHLER                   |                                | MAZZ K-R72511-SD     |          | CP POLISHED CHROME |                                                                                                                                     | -                                                                        | DO NOT INSTALL SOAP / LOTION DISPENSER<br>(INCLUDED) - TURN OVER TO TENANT                 |                            |                      | -                        |                                                                                                                                                                                                                                                                                                                                                                                                                                                              |  |
|                   | INDER-COUNTER<br>REFRIGERATOR        | TENANT PROVIDE           | ED                             | _                    |          | -                  |                                                                                                                                     | -                                                                        | TENANT PROVIDED, CONTRACTOR INSTALLED         TENANT PROVIDED, CONTRACTOR INSTALLED        |                            |                      | D -                      |                                                                                                                                                                                                                                                                                                                                                                                                                                                              |  |
|                   | TACKED WASHER /<br>PRYER COMBO       | TENANT PROVIDE           | ED                             | -                    |          |                    | -                                                                                                                                   |                                                                          |                                                                                            |                            |                      | D -                      |                                                                                                                                                                                                                                                                                                                                                                                                                                                              |  |
| 7 (               | COPY / FAX MACHINE TENANT PROVIDED - |                          | -                              |                      |          | -                  |                                                                                                                                     | TENANT PROVIDED, CONTRACTOR INSTALLED                                    |                                                                                            |                            |                      |                          |                                                                                                                                                                                                                                                                                                                                                                                                                                                              |  |
|                   |                                      | TENANT PROVIDE           | ED                             | -                    |          | -                  |                                                                                                                                     |                                                                          | TENANT PROVIDED, CONTRACTOR INSTALLED<br>MOUNT IN ACCORDANCE WITH TAS / ADA                |                            |                      | D -                      |                                                                                                                                                                                                                                                                                                                                                                                                                                                              |  |
| <sup>-9</sup>   1 | RECESSED PAPER<br>OWEL DISPENSER     | BOBRICK                  | DICAL AFOTI                    | B-35903              |          | SATIN STAINLESS S  | TEEL                                                                                                                                | -                                                                        | MOUNT IN ACC<br>STANDARDS.                                                                 | JORDANCE WI                | тп та <b>з / ADA</b> | -                        |                                                                                                                                                                                                                                                                                                                                                                                                                                                              |  |
|                   | GC TO COORDINATE Q                   |                          |                                |                      |          |                    |                                                                                                                                     |                                                                          |                                                                                            |                            |                      |                          |                                                                                                                                                                                                                                                                                                                                                                                                                                                              |  |
|                   |                                      |                          |                                |                      |          |                    |                                                                                                                                     |                                                                          |                                                                                            |                            |                      |                          |                                                                                                                                                                                                                                                                                                                                                                                                                                                              |  |
| )))(              | OR SCHED                             |                          |                                |                      |          |                    |                                                                                                                                     |                                                                          |                                                                                            |                            |                      |                          |                                                                                                                                                                                                                                                                                                                                                                                                                                                              |  |
| OR                |                                      |                          | SIZE                           | DOOR TYPE            | HARDWARE |                    | L FRAME TYPE                                                                                                                        | FIRE RATING                                                              | PANIC HW                                                                                   | CLOSERS                    | REMARKS              |                          |                                                                                                                                                                                                                                                                                                                                                                                                                                                              |  |
| BA1               | STORAGE                              | SINGLE                   | 3'-0" X 8'-0"                  | A                    | 3        | SC WOOD            | ALUM                                                                                                                                | -                                                                        | -                                                                                          | -                          | -                    |                          |                                                                                                                                                                                                                                                                                                                                                                                                                                                              |  |
| A2                | STORAGE                              | SINGLE                   | 2'-6" X 8'-0"                  | с                    | 2        | SC WOOD            | ALUM                                                                                                                                | -                                                                        | -                                                                                          | -                          | -                    |                          |                                                                                                                                                                                                                                                                                                                                                                                                                                                              |  |
| B                 | PATIENT ROOM                         | SINGLE                   | 3'-4" X 8'-0"                  | В                    | 1        | SC WOOD            | NONE                                                                                                                                | -                                                                        | -                                                                                          | -                          | -                    |                          |                                                                                                                                                                                                                                                                                                                                                                                                                                                              |  |
|                   |                                      | SINGLE                   | 3'-4" X 8'-0"                  | В                    | 1        | SC WOOD            | NONE                                                                                                                                | -                                                                        | -                                                                                          | -                          | -                    |                          |                                                                                                                                                                                                                                                                                                                                                                                                                                                              |  |
| 3D                | PATIENT ROOM                         | SINGLE                   | 3'-4" X 8'-0"                  | B                    | 1        | SC WOOD            | NONE                                                                                                                                | -                                                                        | -                                                                                          | -                          | -                    |                          |                                                                                                                                                                                                                                                                                                                                                                                                                                                              |  |
| 3E<br>3F          | LAB<br>PATIENT ROOM                  | SINGLE                   | 3'-4" X 8'-0"<br>3'-0" X 8'-0" | A                    | 1        | SC WOOD            | ALUM                                                                                                                                | -                                                                        | -                                                                                          | -                          | -                    |                          |                                                                                                                                                                                                                                                                                                                                                                                                                                                              |  |
|                   |                                      |                          |                                |                      |          |                    |                                                                                                                                     |                                                                          |                                                                                            |                            |                      | <u>Ģ</u>                 |                                                                                                                                                                                                                                                                                                                                                                                                                                                              |  |
|                   | BASE A                               | \S SCHEDULED             | W / D<br>(E5 / E6)             |                      | PAINT    | AS SCHEDULED       |                                                                                                                                     |                                                                          |                                                                                            | 4'-0" * VIF *              |                      |                          | ALIGN WITH CENTER OF<br>ROOM<br>JUNCTION BOX FOR DISPLAY<br>SCREEN; PROVIDE CONDUIT IN<br>WALL; CONFIRM REQUIREMENTS<br>WITH OWNER<br>DISPLAY SCREEN AND<br>MOUNTING BRACKET, NIC<br>PLYWOOD BLOCKING,<br>NOTCH AT ELECTRICAL<br>AND DATA<br>POWER FOR DISPLAY<br>SCREEN<br>BASE AS SCHEDULED                                                                                                                                                                |  |
|                   |                                      | \S SCHEDULED             | W / D<br>(E5 / E6)             |                      | .06      |                    | ΊΟΝ                                                                                                                                 | 0                                                                        | 7                                                                                          |                            |                      |                          | ROOM<br>JUNCTION BOX FOR DISPLAY<br>SCREEN; PROVIDE CONDUIT IN<br>WALL; CONFIRM REQUIREMENTS<br>WITH OWNER<br>DISPLAY SCREEN AND<br>MOUNTING BRACKET, NIC<br>PLYWOOD BLOCKING,<br>NOTCH AT ELECTRICAL<br>AND DATA<br>POWER FOR DISPLAY<br>SCREEN<br>BASE AS SCHEDULED                                                                                                                                                                                        |  |
| 0<br>File         |                                      | \S SCHEDULED             | W / D<br>(E5 / E6)             |                      | .06      | ELEVAT             | <b>TON</b><br>3/8" = 1'-0"                                                                                                          | 07<br>File I                                                             | <b>7</b><br>Name: I-700.DWC                                                                | 4-0.                       |                      |                          | ROOM<br>JUNCTION BOX FOR DISPLAY<br>SCREEN; PROVIDE CONDUIT IN<br>WALL; CONFIRM REQUIREMENTS<br>WITH OWNER<br>DISPLAY SCREEN AND<br>MOUNTING BRACKET, NIC<br>PLYWOOD BLOCKING,<br>NOTCH AT ELECTRICAL<br>AND DATA<br>POWER FOR DISPLAY<br>SCREEN                                                                                                                                                                                                             |  |
|                   | 8                                    | \S SCHEDULED             | W / D<br>(E5 / E6)             |                      | .06      | ELEVAT             |                                                                                                                                     |                                                                          |                                                                                            | 4-0.                       |                      |                          | ROOM<br>JUNCTION BOX FOR DISPLAY<br>SCREEN; PROVIDE CONDUIT IN<br>WALL; CONFIRM REQUIREMENTS<br>WITH OWNER<br>DISPLAY SCREEN AND<br>MOUNTING BRACKET, NIC<br>PLYWOOD BLOCKING,<br>NOTCH AT ELECTRICAL<br>AND DATA<br>POWER FOR DISPLAY<br>SCREEN<br>BASE AS SCHEDULED<br>ELEVATIO                                                                                                                                                                            |  |
|                   | 8                                    |                          | W / D<br>(E5 / E6)             |                      | .06      | ELEVAT             |                                                                                                                                     |                                                                          |                                                                                            | 4-0.                       |                      |                          | ROOM<br>JUNCTION BOX FOR DISPLAY<br>SCREEN; PROVIDE CONDUIT IN<br>WALL; CONFIRM REQUIREMENTS<br>WITH OWNER<br>DISPLAY SCREEN AND<br>MOUNTING BRACKET, NIC<br>PLYWOOD BLOCKING,<br>NOTCH AT ELECTRICAL<br>AND DATA<br>POWER FOR DISPLAY<br>SCREEN<br>BASE AS SCHEDULED<br>ELEVATIO                                                                                                                                                                            |  |
|                   | <b>8</b><br>Name: I-700.DWG          |                          | W / D<br>(E5 / E6)             |                      | .06      | ELEVAT             |                                                                                                                                     |                                                                          |                                                                                            | 4-0.                       |                      |                          | ROOM<br>JUNCTION BOX FOR DISPLAY<br>SCREEN; PROVIDE CONDUIT IN<br>WALL; CONFIRM REQUIREMENTS<br>WITH OWNER<br>DISPLAY SCREEN AND<br>MOUNTING BRACKET, NIC<br>PLYWOOD BLOCKING,<br>NOTCH AT ELECTRICAL<br>AND DATA<br>POWER FOR DISPLAY<br>SCREEN<br>BASE AS SCHEDULED<br>ELEVATIO                                                                                                                                                                            |  |
|                   | <b>8</b><br>Name: I-700.DWG          |                          | W / D<br>(E5 / E6)             |                      | .06      | ELEVAT             |                                                                                                                                     |                                                                          |                                                                                            | 4-0.                       |                      |                          | ROOM<br>JUNCTION BOX FOR DISPLAY<br>SCREEN; PROVIDE CONDUIT IN<br>WALL; CONFIRM REQUIREMENTS<br>WITH OWNER<br>DISPLAY SCREEN AND<br>MOUNTING BRACKET, NIC<br>PLYWOOD BLOCKING,<br>NOTCH AT ELECTRICAL<br>AND DATA<br>POWER FOR DISPLAY<br>SCREEN<br>BASE AS SCHEDULED<br>ELEVATION                                                                                                                                                                           |  |
|                   | <b>8</b><br>Name: I-700.DWG          |                          | W / D<br>(E5 / E6)             |                      | .06      | ELEVAT<br>SCALE: ( | 3/8" = 1'-0"<br>DECORATIVE LI                                                                                                       | GHT                                                                      |                                                                                            | 4-0.                       |                      |                          | ROOM<br>JUNCTION BOX FOR DISPLAY<br>SCREEN; PROVIDE CONDUIT IN<br>WALL; CONFIRM REQUIREMENTS<br>WITH OWNER<br>DISPLAY SCREEN AND<br>MOUNTING BRACKET, NIC<br>PLYWOOD BLOCKING,<br>NOTCH AT ELECTRICAL<br>AND DATA<br>POWER FOR DISPLAY<br>SCREEN<br>BASE AS SCHEDULED<br>ELEVATIOI                                                                                                                                                                           |  |
|                   | <b>8</b><br>Name: I-700.DWG          |                          | W / D<br>(E5 / E6)             |                      | .06      | ELEVAT<br>SCALE: ( | 3/8" = 1'-0"                                                                                                                        | GHT                                                                      |                                                                                            | 4-0.                       |                      |                          | ROOM<br>JUNCTION BOX FOR DISPLAY<br>SCREEN; PROVIDE CONDUIT IN<br>WALL; CONFIRM REQUIREMENTS<br>WITH OWNER<br>DISPLAY SCREEN AND<br>MOUNTING BRACKET, NIC<br>PLYWOOD BLOCKING,<br>NOTCH AT ELECTRICAL<br>AND DATA<br>POWER FOR DISPLAY<br>SCREEN<br>BASE AS SCHEDULED<br>ELEVATIO                                                                                                                                                                            |  |
|                   | <b>8</b><br>Name: I-700.DWG          |                          | W / D<br>(E5 / E6)             |                      | .06      | ELEVAT<br>SCALE: ( | 3/8" = 1'-0"<br>DECORATIVE LI                                                                                                       | GHT                                                                      |                                                                                            | 4-0.                       |                      |                          | ROOM<br>JUNCTION BOX FOR DISPLAY<br>SCREEN; PROVIDE CONDUIT IN<br>WALL; CONFIRM REQUIREMENTS<br>WITH OWNER<br>DISPLAY SCREEN AND<br>MOUNTING BRACKET, NIC<br>PLYWOOD BLOCKING,<br>NOTCH AT ELECTRICAL<br>AND DATA<br>POWER FOR DISPLAY<br>SCREEN<br>BASE AS SCHEDULED<br>BASE AS SCHEDULED<br>ELEVATIO<br>SCALE: 3/8" = 1                                                                                                                                    |  |
|                   | <b>8</b><br>Name: I-700.DWG          |                          | W / D<br>(E5 / E6)             |                      | .06      | ELEVAT<br>SCALE: ( | 3/8" = 1'-0"<br>DECORATIVE LI                                                                                                       | GHT<br>ER RCP                                                            |                                                                                            | 4-0.                       |                      |                          | ROOM<br>JUNCTION BOX FOR DISPLAY<br>SCREEN; PROVIDE CONDUIT IN<br>WALL; CONFIRM REQUIREMENTS<br>WITH OWNER<br>DISPLAY SCREEN AND<br>MOUNTING BRACKET, NIC<br>PLYWOOD BLOCKING,<br>NOTCH AT ELECTRICAL<br>AND DATA<br>POWER FOR DISPLAY<br>SCREEN<br>BASE AS SCHEDULED<br>BASE AS SCHEDULED<br>SCALE: 3/8" = 1                                                                                                                                                |  |
|                   | 8<br>Name: I-700.DWG                 |                          | W / D<br>(E5 / E6)             |                      |          | ELEVAT<br>SCALE:   | 3/8" = 1'-0"<br>DECORATIVE LI<br>FIXTURES, REFI<br>PAINT AS SCHE<br>QUARTZ COUNT                                                    | GHT<br>ER RCP<br>DULED                                                   |                                                                                            | 4-0.                       |                      |                          | ROOM<br>JUNCTION BOX FOR DISPLAY<br>SCREEN; PROVIDE CONDUIT IN<br>WALL; CONFIRM REQUIREMENTS<br>WITH OWNER<br>DISPLAY SCREEN AND<br>MOUNTING BRACKET, NIC<br>PLYWOOD BLOCKING,<br>NOTCH AT ELECTRICAL<br>AND DATA<br>POWER FOR DISPLAY<br>SCREEN<br>BASE AS SCHEDULED<br>BASE AS SCHEDULED<br>SCALE: 3/8" = 1                                                                                                                                                |  |
|                   | <b>8</b><br>Name: I-700.DWG          |                          | W / D<br>(E5 / E6)             |                      |          | ELEVAT<br>SCALE:   | 3/8" = 1'-0"<br>DECORATIVE LI<br>FIXTURES, REFI                                                                                     | GHT<br>ER RCP<br>DULED                                                   |                                                                                            | 4-0.                       |                      |                          | ROOM<br>JUNCTION BOX FOR DISPLAY<br>SCREEN; PROVIDE CONDUIT IN<br>WALL; CONFIRM REQUIREMENTS<br>WITH OWNER<br>DISPLAY SCREEN AND<br>MOUNTING BRACKET, NIC<br>PLYWOOD BLOCKING,<br>NOTCH AT ELECTRICAL<br>AND DATA<br>POWER FOR DISPLAY<br>SCREEN<br>BASE AS SCHEDULED<br>BASE AS SCHEDULED<br>SCALE: 3/8" = 1                                                                                                                                                |  |
|                   | 8<br>Name: I-700.DWG                 |                          |                                |                      |          | ELEVAT<br>SCALE:   | 3/8" = 1'-0"<br>DECORATIVE LI<br>FIXTURES, REFI<br>PAINT AS SCHE<br>QUARTZ COUNT                                                    | GHT<br>ER RCP<br>DULED                                                   |                                                                                            |                            |                      |                          | ROOM<br>JUNCTION BOX FOR DISPLAY<br>SCREEN; PROVIDE CONDUIT IN<br>WALL; CONFIRM REQUIREMENTS<br>WITH OWNER<br>DISPLAY SCREEN AND<br>MOUNTING BRACKET, NIC<br>PLYWOOD BLOCKING,<br>NOTCH AT ELECTRICAL<br>AND DATA<br>POWER FOR DISPLAY<br>SCREEN<br>BASE AS SCHEDULED<br>BASE AS SCHEDULED<br>PAINT AS SCHEDULED<br>P-LAM FRAME (PL-1) REFER<br>SECTION<br>GLASS SHELVES                                                                                     |  |
|                   | 8<br>Name: I-700.DWG                 |                          |                                |                      |          | ELEVAT<br>SCALE: ( | 3/8" = 1'-0"<br>DECORATIVE LI<br>FIXTURES, REFI<br>PAINT AS SCHE<br>QUARTZ COUNT<br>& BACKSPLASH<br>PLASTIC LAMIN/<br>DRAWERS (PL-1 | GHT<br>ER RCP<br>DULED<br>FERTOP<br>(QS-1)                               |                                                                                            |                            |                      |                          | ROOM JUNCTION BOX FOR DISPLAY<br>SCREEN; PROVIDE CONDUIT IN<br>WALL; CONFIRM REQUIREMENTS<br>WITH OWNER DISPLAY SCREEN AND<br>MOUNTING BRACKET, NIC PLYWOOD BLOCKING,<br>NOTCH AT ELECTRICAL<br>AND DATA POWER FOR DISPLAY<br>SCREEN BASE AS SCHEDULED BASE AS SCHEDULED SCALE: 3/8" = 1' PAINT AS SCHEDULED PLAM FRAME (PL-1) REFER SECTION GLASS SHELVES DECORATIVE MIRROR FINISH (MR-1)                                                                   |  |
|                   | 8<br>Name: I-700.DWG                 |                          |                                |                      |          | ELEVAT<br>SCALE: ( | 3/8" = 1'-0"<br>DECORATIVE LI<br>FIXTURES, REFI<br>PAINT AS SCHE<br>QUARTZ COUNT<br>& BACKSPLASH                                    | File I<br>GHT<br>ER RCP<br>DULED<br>TERTOP<br>(QS-1)<br>ATE<br>ON (PL-1) |                                                                                            |                            |                      |                          | ROOM<br>JUNCTION BOX FOR DISPLAY<br>SCREEN; PROVIDE CONDUIT IN<br>WALL; CONFIRM REQUIREMENTS<br>WITH OWNER<br>DISPLAY SCREEN AND<br>MOUNTING BRACKET, NIC<br>PLYWOOD BLOCKING,<br>NOTCH AT ELECTRICAL<br>AND DATA<br>POWER FOR DISPLAY<br>SCREEN<br>BASE AS SCHEDULED<br>BASE AS SCHEDULED<br>SCALE: 3/8" = 1'<br>PAINT AS SCHEDULED<br>PAINT AS SCHEDULED<br>PAINT AS SCHEDULED<br>PLAM FRAME (PL-1) REFER<br>SECTION<br>GLASS SHELVES<br>DECORATIVE MIRROR |  |