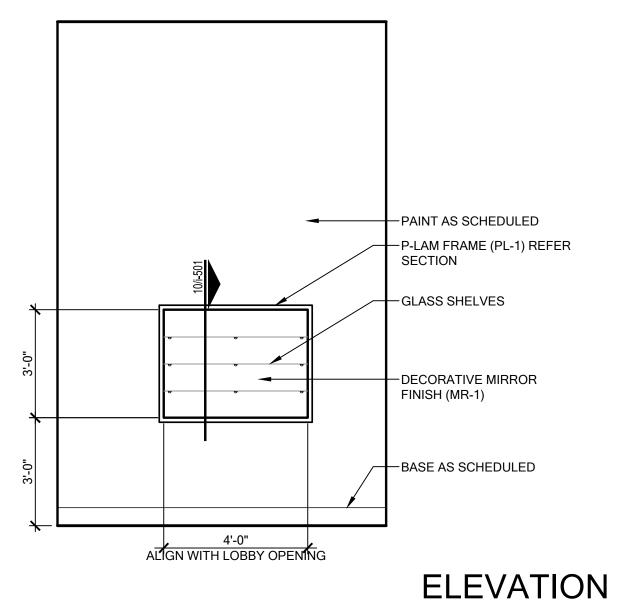

| UDE Г             |                                      |                          |                                | SSORIES S            |          |                    |                                                                                                                                     |                                                                          | 000000                                                                                     |                            |                      | 0017167                  |                                                                                                                                                                                                                                                                                                                                                                                                                                                              |  |
|-------------------|--------------------------------------|--------------------------|--------------------------------|----------------------|----------|--------------------|-------------------------------------------------------------------------------------------------------------------------------------|--------------------------------------------------------------------------|--------------------------------------------------------------------------------------------|----------------------------|----------------------|--------------------------|--------------------------------------------------------------------------------------------------------------------------------------------------------------------------------------------------------------------------------------------------------------------------------------------------------------------------------------------------------------------------------------------------------------------------------------------------------------|--|
|                   | DESCRIPTION                          | MANUFACTURER             |                                | STYLE                |          | COLOR              |                                                                                                                                     | SIZE                                                                     | COMMENTS                                                                                   |                            |                      | CONTACT                  |                                                                                                                                                                                                                                                                                                                                                                                                                                                              |  |
| c-1 इ             | EALED CONCRETE                       | LOCAL                    |                                | -                    |          | CLEAR              |                                                                                                                                     | -                                                                        | RE-SEAL EXIS<br>FLOORING AS                                                                | TING SEALED (<br>NECESSARY | CONCRETE             | -                        |                                                                                                                                                                                                                                                                                                                                                                                                                                                              |  |
| ASE               |                                      |                          |                                | 1                    |          |                    |                                                                                                                                     |                                                                          |                                                                                            |                            |                      |                          |                                                                                                                                                                                                                                                                                                                                                                                                                                                              |  |
| B-1 /             | APPLIED WOOD BASE                    | STOCK LUMBER             |                                | SQUARE PROFILE       |          | PAINTED, P-1 U.N.O |                                                                                                                                     | 3/4" x 6"                                                                | MITER ALL JOI<br>USE SEMI-GLO                                                              |                            | RS                   | -                        |                                                                                                                                                                                                                                                                                                                                                                                                                                                              |  |
| ALLS              |                                      |                          |                                | 1                    |          |                    |                                                                                                                                     |                                                                          | 1                                                                                          |                            |                      | BRETT HUCKELBURY         |                                                                                                                                                                                                                                                                                                                                                                                                                                                              |  |
|                   | PAINT                                | SHERWIN WILLIAN          | MS                             |                      |          |                    |                                                                                                                                     | N/A                                                                      |                                                                                            |                            | GGSHELL @ WALL       | bchuckelbury@sherwin.com | bchuckelbury@sherwin.com - 214-553-3940<br>BETTY ANN YARBOROUGH                                                                                                                                                                                                                                                                                                                                                                                              |  |
|                   | CERAMIC TILE                         | ARIZONA TILE CORE        |                                |                      |          |                    | 3" x 6"                                                                                                                             |                                                                          |                                                                                            | byarborough@arizonatile.co |                      |                          |                                                                                                                                                                                                                                                                                                                                                                                                                                                              |  |
|                   | /IRROR                               |                          |                                | VERSION 7.13         |          | C07 SAPHIRE        |                                                                                                                                     | CUSTOM                                                                   | REFER ELEVA                                                                                |                            |                      | -                        |                                                                                                                                                                                                                                                                                                                                                                                                                                                              |  |
|                   | VALLCOVERING                         |                          |                                | -                    |          | -                  |                                                                                                                                     | -                                                                        |                                                                                            |                            | ACTOR INSTALLEI      |                          |                                                                                                                                                                                                                                                                                                                                                                                                                                                              |  |
|                   | IOSAIC                               | TENANT PROVIDE           | ED                             | -                    |          | -                  |                                                                                                                                     | -                                                                        |                                                                                            | IDED, CONTRA               |                      | -                        |                                                                                                                                                                                                                                                                                                                                                                                                                                                              |  |
|                   | QUARTZ SURFACE                       | DUPONT                   |                                | ZODIAQ QUARTZ SU     | RFACE    | SNOW WHITE         |                                                                                                                                     | 3/4"                                                                     | -                                                                                          |                            |                      | ALLISON BAKER            | 20 7070                                                                                                                                                                                                                                                                                                                                                                                                                                                      |  |
|                   |                                      |                          |                                | FROSTY WHITE 1573-60 |          | -                  | MATTE FINISH                                                                                                                        |                                                                          | abaker@hllmark.com - 817-929-7072<br>LISA PORTILLO<br>portill@wilsonart.com - 214-634-2310 |                            |                      |                          |                                                                                                                                                                                                                                                                                                                                                                                                                                                              |  |
|                   |                                      |                          |                                |                      |          |                    |                                                                                                                                     |                                                                          |                                                                                            |                            |                      |                          |                                                                                                                                                                                                                                                                                                                                                                                                                                                              |  |
| 1 1               | RASH RECEPTACLE                      | MCMASTER-CARF            | R                              | 4089T2               |          | GRAY               |                                                                                                                                     | 15-1/4" x 11" x 20"<br>(10 GALLON)                                       | -                                                                                          |                            |                      | -                        |                                                                                                                                                                                                                                                                                                                                                                                                                                                              |  |
| 2 L               | AVATORY                              | TORY KOHLER RIVERBY K-54 |                                | RIVERBY K-5479-5U    |          |                    |                                                                                                                                     | 22" x 25" x 5-1/4"                                                       | UNDER-MOUNT -                                                                              |                            |                      | -                        |                                                                                                                                                                                                                                                                                                                                                                                                                                                              |  |
| 3 F               | AUCET                                | KOHLER                   |                                | MAZZ K-R72511-SD     |          | CP POLISHED CHROME |                                                                                                                                     | -                                                                        | DO NOT INSTALL SOAP / LOTION DISPENSER<br>(INCLUDED) - TURN OVER TO TENANT                 |                            |                      | -                        |                                                                                                                                                                                                                                                                                                                                                                                                                                                              |  |
|                   | INDER-COUNTER<br>REFRIGERATOR        | TENANT PROVIDE           | ED                             | _                    |          | -                  |                                                                                                                                     | -                                                                        | TENANT PROVIDED, CONTRACTOR INSTALLED         TENANT PROVIDED, CONTRACTOR INSTALLED        |                            |                      | D -                      |                                                                                                                                                                                                                                                                                                                                                                                                                                                              |  |
|                   | TACKED WASHER /<br>PRYER COMBO       | TENANT PROVIDE           | ED                             | -                    |          |                    | -                                                                                                                                   |                                                                          |                                                                                            |                            |                      | D -                      |                                                                                                                                                                                                                                                                                                                                                                                                                                                              |  |
| 7 (               | COPY / FAX MACHINE TENANT PROVIDED - |                          | -                              |                      |          | -                  |                                                                                                                                     | TENANT PROVIDED, CONTRACTOR INSTALLED                                    |                                                                                            |                            |                      |                          |                                                                                                                                                                                                                                                                                                                                                                                                                                                              |  |
|                   |                                      | TENANT PROVIDE           | ED                             | -                    |          | -                  |                                                                                                                                     |                                                                          | TENANT PROVIDED, CONTRACTOR INSTALLED<br>MOUNT IN ACCORDANCE WITH TAS / ADA                |                            |                      | D -                      |                                                                                                                                                                                                                                                                                                                                                                                                                                                              |  |
| <sup>-9</sup>   1 | RECESSED PAPER<br>OWEL DISPENSER     | BOBRICK                  | DICAL AFOTI                    | B-35903              |          | SATIN STAINLESS S  | TEEL                                                                                                                                | -                                                                        | MOUNT IN ACC<br>STANDARDS.                                                                 | JORDANCE WI                | тп та <b>з / ADA</b> | -                        |                                                                                                                                                                                                                                                                                                                                                                                                                                                              |  |
|                   | GC TO COORDINATE Q                   |                          |                                |                      |          |                    |                                                                                                                                     |                                                                          |                                                                                            |                            |                      |                          |                                                                                                                                                                                                                                                                                                                                                                                                                                                              |  |
|                   |                                      |                          |                                |                      |          |                    |                                                                                                                                     |                                                                          |                                                                                            |                            |                      |                          |                                                                                                                                                                                                                                                                                                                                                                                                                                                              |  |
| )))(              | OR SCHED                             |                          |                                |                      |          |                    |                                                                                                                                     |                                                                          |                                                                                            |                            |                      |                          |                                                                                                                                                                                                                                                                                                                                                                                                                                                              |  |
| OR                |                                      |                          | SIZE                           | DOOR TYPE            | HARDWARE |                    | L FRAME TYPE                                                                                                                        | FIRE RATING                                                              | PANIC HW                                                                                   | CLOSERS                    | REMARKS              |                          |                                                                                                                                                                                                                                                                                                                                                                                                                                                              |  |
| BA1               | STORAGE                              | SINGLE                   | 3'-0" X 8'-0"                  | A                    | 3        | SC WOOD            | ALUM                                                                                                                                | -                                                                        | -                                                                                          | -                          | -                    |                          |                                                                                                                                                                                                                                                                                                                                                                                                                                                              |  |
| A2                | STORAGE                              | SINGLE                   | 2'-6" X 8'-0"                  | с                    | 2        | SC WOOD            | ALUM                                                                                                                                | -                                                                        | -                                                                                          | -                          | -                    |                          |                                                                                                                                                                                                                                                                                                                                                                                                                                                              |  |
| B                 | PATIENT ROOM                         | SINGLE                   | 3'-4" X 8'-0"                  | В                    | 1        | SC WOOD            | NONE                                                                                                                                | -                                                                        | -                                                                                          | -                          | -                    |                          |                                                                                                                                                                                                                                                                                                                                                                                                                                                              |  |
|                   |                                      | SINGLE                   | 3'-4" X 8'-0"                  | В                    | 1        | SC WOOD            | NONE                                                                                                                                | -                                                                        | -                                                                                          | -                          | -                    |                          |                                                                                                                                                                                                                                                                                                                                                                                                                                                              |  |
| 3D                | PATIENT ROOM                         | SINGLE                   | 3'-4" X 8'-0"                  | B                    | 1        | SC WOOD            | NONE                                                                                                                                | -                                                                        | -                                                                                          | -                          | -                    |                          |                                                                                                                                                                                                                                                                                                                                                                                                                                                              |  |
| 3E<br>3F          | LAB<br>PATIENT ROOM                  | SINGLE                   | 3'-4" X 8'-0"<br>3'-0" X 8'-0" | A                    | 1        | SC WOOD            | ALUM                                                                                                                                | -                                                                        | -                                                                                          | -                          | -                    |                          |                                                                                                                                                                                                                                                                                                                                                                                                                                                              |  |
|                   |                                      |                          |                                |                      |          |                    |                                                                                                                                     |                                                                          |                                                                                            |                            |                      | <u>Ģ</u>                 |                                                                                                                                                                                                                                                                                                                                                                                                                                                              |  |
|                   | BASE A                               | \S SCHEDULED             | W / D<br>(E5 / E6)             |                      | PAINT    | AS SCHEDULED       |                                                                                                                                     |                                                                          |                                                                                            | 4'-0" * VIF *              |                      |                          | ALIGN WITH CENTER OF<br>ROOM<br>JUNCTION BOX FOR DISPLAY<br>SCREEN; PROVIDE CONDUIT IN<br>WALL; CONFIRM REQUIREMENTS<br>WITH OWNER<br>DISPLAY SCREEN AND<br>MOUNTING BRACKET, NIC<br>PLYWOOD BLOCKING,<br>NOTCH AT ELECTRICAL<br>AND DATA<br>POWER FOR DISPLAY<br>SCREEN<br>BASE AS SCHEDULED                                                                                                                                                                |  |
|                   |                                      | \S SCHEDULED             | W / D<br>(E5 / E6)             |                      | .06      |                    | ΊΟΝ                                                                                                                                 | 0                                                                        | 7                                                                                          |                            |                      |                          | ROOM<br>JUNCTION BOX FOR DISPLAY<br>SCREEN; PROVIDE CONDUIT IN<br>WALL; CONFIRM REQUIREMENTS<br>WITH OWNER<br>DISPLAY SCREEN AND<br>MOUNTING BRACKET, NIC<br>PLYWOOD BLOCKING,<br>NOTCH AT ELECTRICAL<br>AND DATA<br>POWER FOR DISPLAY<br>SCREEN<br>BASE AS SCHEDULED                                                                                                                                                                                        |  |
| 0<br>File         |                                      | \S SCHEDULED             | W / D<br>(E5 / E6)             |                      | .06      | ELEVAT             | <b>TON</b><br>3/8" = 1'-0"                                                                                                          | 07<br>File I                                                             | <b>7</b><br>Name: I-700.DWC                                                                | 4-0.                       |                      |                          | ROOM<br>JUNCTION BOX FOR DISPLAY<br>SCREEN; PROVIDE CONDUIT IN<br>WALL; CONFIRM REQUIREMENTS<br>WITH OWNER<br>DISPLAY SCREEN AND<br>MOUNTING BRACKET, NIC<br>PLYWOOD BLOCKING,<br>NOTCH AT ELECTRICAL<br>AND DATA<br>POWER FOR DISPLAY<br>SCREEN                                                                                                                                                                                                             |  |
|                   | 8                                    | \S SCHEDULED             | W / D<br>(E5 / E6)             |                      | .06      | ELEVAT             |                                                                                                                                     |                                                                          |                                                                                            | 4-0.                       |                      |                          | ROOM<br>JUNCTION BOX FOR DISPLAY<br>SCREEN; PROVIDE CONDUIT IN<br>WALL; CONFIRM REQUIREMENTS<br>WITH OWNER<br>DISPLAY SCREEN AND<br>MOUNTING BRACKET, NIC<br>PLYWOOD BLOCKING,<br>NOTCH AT ELECTRICAL<br>AND DATA<br>POWER FOR DISPLAY<br>SCREEN<br>BASE AS SCHEDULED<br>ELEVATIO                                                                                                                                                                            |  |
|                   | 8                                    |                          | W / D<br>(E5 / E6)             |                      | .06      | ELEVAT             |                                                                                                                                     |                                                                          |                                                                                            | 4-0.                       |                      |                          | ROOM<br>JUNCTION BOX FOR DISPLAY<br>SCREEN; PROVIDE CONDUIT IN<br>WALL; CONFIRM REQUIREMENTS<br>WITH OWNER<br>DISPLAY SCREEN AND<br>MOUNTING BRACKET, NIC<br>PLYWOOD BLOCKING,<br>NOTCH AT ELECTRICAL<br>AND DATA<br>POWER FOR DISPLAY<br>SCREEN<br>BASE AS SCHEDULED<br>ELEVATIO                                                                                                                                                                            |  |
|                   | <b>8</b><br>Name: I-700.DWG          |                          | W / D<br>(E5 / E6)             |                      | .06      | ELEVAT             |                                                                                                                                     |                                                                          |                                                                                            | 4-0.                       |                      |                          | ROOM<br>JUNCTION BOX FOR DISPLAY<br>SCREEN; PROVIDE CONDUIT IN<br>WALL; CONFIRM REQUIREMENTS<br>WITH OWNER<br>DISPLAY SCREEN AND<br>MOUNTING BRACKET, NIC<br>PLYWOOD BLOCKING,<br>NOTCH AT ELECTRICAL<br>AND DATA<br>POWER FOR DISPLAY<br>SCREEN<br>BASE AS SCHEDULED<br>ELEVATIO                                                                                                                                                                            |  |
|                   | <b>8</b><br>Name: I-700.DWG          |                          | W / D<br>(E5 / E6)             |                      | .06      | ELEVAT             |                                                                                                                                     |                                                                          |                                                                                            | 4-0.                       |                      |                          | ROOM<br>JUNCTION BOX FOR DISPLAY<br>SCREEN; PROVIDE CONDUIT IN<br>WALL; CONFIRM REQUIREMENTS<br>WITH OWNER<br>DISPLAY SCREEN AND<br>MOUNTING BRACKET, NIC<br>PLYWOOD BLOCKING,<br>NOTCH AT ELECTRICAL<br>AND DATA<br>POWER FOR DISPLAY<br>SCREEN<br>BASE AS SCHEDULED<br>ELEVATION                                                                                                                                                                           |  |
|                   | <b>8</b><br>Name: I-700.DWG          |                          | W / D<br>(E5 / E6)             |                      | .06      | ELEVAT<br>SCALE: ( | 3/8" = 1'-0"<br>DECORATIVE LI                                                                                                       | GHT                                                                      |                                                                                            | 4-0.                       |                      |                          | ROOM<br>JUNCTION BOX FOR DISPLAY<br>SCREEN; PROVIDE CONDUIT IN<br>WALL; CONFIRM REQUIREMENTS<br>WITH OWNER<br>DISPLAY SCREEN AND<br>MOUNTING BRACKET, NIC<br>PLYWOOD BLOCKING,<br>NOTCH AT ELECTRICAL<br>AND DATA<br>POWER FOR DISPLAY<br>SCREEN<br>BASE AS SCHEDULED<br>ELEVATIOI                                                                                                                                                                           |  |
|                   | <b>8</b><br>Name: I-700.DWG          |                          | W / D<br>(E5 / E6)             |                      | .06      | ELEVAT<br>SCALE: ( | 3/8" = 1'-0"                                                                                                                        | GHT                                                                      |                                                                                            | 4-0.                       |                      |                          | ROOM<br>JUNCTION BOX FOR DISPLAY<br>SCREEN; PROVIDE CONDUIT IN<br>WALL; CONFIRM REQUIREMENTS<br>WITH OWNER<br>DISPLAY SCREEN AND<br>MOUNTING BRACKET, NIC<br>PLYWOOD BLOCKING,<br>NOTCH AT ELECTRICAL<br>AND DATA<br>POWER FOR DISPLAY<br>SCREEN<br>BASE AS SCHEDULED<br>ELEVATIO                                                                                                                                                                            |  |
|                   | <b>8</b><br>Name: I-700.DWG          |                          | W / D<br>(E5 / E6)             |                      | .06      | ELEVAT<br>SCALE: ( | 3/8" = 1'-0"<br>DECORATIVE LI                                                                                                       | GHT                                                                      |                                                                                            | 4-0.                       |                      |                          | ROOM<br>JUNCTION BOX FOR DISPLAY<br>SCREEN; PROVIDE CONDUIT IN<br>WALL; CONFIRM REQUIREMENTS<br>WITH OWNER<br>DISPLAY SCREEN AND<br>MOUNTING BRACKET, NIC<br>PLYWOOD BLOCKING,<br>NOTCH AT ELECTRICAL<br>AND DATA<br>POWER FOR DISPLAY<br>SCREEN<br>BASE AS SCHEDULED<br>BASE AS SCHEDULED<br>ELEVATIO<br>SCALE: 3/8" = 1                                                                                                                                    |  |
|                   | <b>8</b><br>Name: I-700.DWG          |                          | W / D<br>(E5 / E6)             |                      | .06      | ELEVAT<br>SCALE: ( | 3/8" = 1'-0"<br>DECORATIVE LI                                                                                                       | GHT<br>ER RCP                                                            |                                                                                            | 4-0.                       |                      |                          | ROOM<br>JUNCTION BOX FOR DISPLAY<br>SCREEN; PROVIDE CONDUIT IN<br>WALL; CONFIRM REQUIREMENTS<br>WITH OWNER<br>DISPLAY SCREEN AND<br>MOUNTING BRACKET, NIC<br>PLYWOOD BLOCKING,<br>NOTCH AT ELECTRICAL<br>AND DATA<br>POWER FOR DISPLAY<br>SCREEN<br>BASE AS SCHEDULED<br>BASE AS SCHEDULED<br>SCALE: 3/8" = 1                                                                                                                                                |  |
|                   | 8<br>Name: I-700.DWG                 |                          | W / D<br>(E5 / E6)             |                      |          | ELEVAT<br>SCALE:   | 3/8" = 1'-0"<br>DECORATIVE LI<br>FIXTURES, REFI<br>PAINT AS SCHE<br>QUARTZ COUNT                                                    | GHT<br>ER RCP<br>DULED                                                   |                                                                                            | 4-0.                       |                      |                          | ROOM<br>JUNCTION BOX FOR DISPLAY<br>SCREEN; PROVIDE CONDUIT IN<br>WALL; CONFIRM REQUIREMENTS<br>WITH OWNER<br>DISPLAY SCREEN AND<br>MOUNTING BRACKET, NIC<br>PLYWOOD BLOCKING,<br>NOTCH AT ELECTRICAL<br>AND DATA<br>POWER FOR DISPLAY<br>SCREEN<br>BASE AS SCHEDULED<br>BASE AS SCHEDULED<br>SCALE: 3/8" = 1                                                                                                                                                |  |
|                   | <b>8</b><br>Name: I-700.DWG          |                          | W / D<br>(E5 / E6)             |                      |          | ELEVAT<br>SCALE:   | 3/8" = 1'-0"<br>DECORATIVE LI<br>FIXTURES, REFI                                                                                     | GHT<br>ER RCP<br>DULED                                                   |                                                                                            | 4-0.                       |                      |                          | ROOM<br>JUNCTION BOX FOR DISPLAY<br>SCREEN; PROVIDE CONDUIT IN<br>WALL; CONFIRM REQUIREMENTS<br>WITH OWNER<br>DISPLAY SCREEN AND<br>MOUNTING BRACKET, NIC<br>PLYWOOD BLOCKING,<br>NOTCH AT ELECTRICAL<br>AND DATA<br>POWER FOR DISPLAY<br>SCREEN<br>BASE AS SCHEDULED<br>BASE AS SCHEDULED<br>SCALE: 3/8" = 1                                                                                                                                                |  |
|                   | 8<br>Name: I-700.DWG                 |                          |                                |                      |          | ELEVAT<br>SCALE:   | 3/8" = 1'-0"<br>DECORATIVE LI<br>FIXTURES, REFI<br>PAINT AS SCHE<br>QUARTZ COUNT                                                    | GHT<br>ER RCP<br>DULED                                                   |                                                                                            |                            |                      |                          | ROOM<br>JUNCTION BOX FOR DISPLAY<br>SCREEN; PROVIDE CONDUIT IN<br>WALL; CONFIRM REQUIREMENTS<br>WITH OWNER<br>DISPLAY SCREEN AND<br>MOUNTING BRACKET, NIC<br>PLYWOOD BLOCKING,<br>NOTCH AT ELECTRICAL<br>AND DATA<br>POWER FOR DISPLAY<br>SCREEN<br>BASE AS SCHEDULED<br>BASE AS SCHEDULED<br>PAINT AS SCHEDULED<br>P-LAM FRAME (PL-1) REFER<br>SECTION<br>GLASS SHELVES                                                                                     |  |
|                   | 8<br>Name: I-700.DWG                 |                          |                                |                      |          | ELEVAT<br>SCALE: ( | 3/8" = 1'-0"<br>DECORATIVE LI<br>FIXTURES, REFI<br>PAINT AS SCHE<br>QUARTZ COUNT<br>& BACKSPLASH<br>PLASTIC LAMIN/<br>DRAWERS (PL-1 | GHT<br>ER RCP<br>DULED<br>FERTOP<br>(QS-1)                               |                                                                                            |                            |                      |                          | ROOM JUNCTION BOX FOR DISPLAY<br>SCREEN; PROVIDE CONDUIT IN<br>WALL; CONFIRM REQUIREMENTS<br>WITH OWNER DISPLAY SCREEN AND<br>MOUNTING BRACKET, NIC PLYWOOD BLOCKING,<br>NOTCH AT ELECTRICAL<br>AND DATA POWER FOR DISPLAY<br>SCREEN BASE AS SCHEDULED BASE AS SCHEDULED SCALE: 3/8" = 1' PAINT AS SCHEDULED PLAM FRAME (PL-1) REFER SECTION GLASS SHELVES DECORATIVE MIRROR FINISH (MR-1)                                                                   |  |
|                   | 8<br>Name: I-700.DWG                 |                          |                                |                      |          | ELEVAT<br>SCALE: ( | 3/8" = 1'-0"<br>DECORATIVE LI<br>FIXTURES, REFI<br>PAINT AS SCHE<br>QUARTZ COUNT<br>& BACKSPLASH                                    | File I<br>GHT<br>ER RCP<br>DULED<br>TERTOP<br>(QS-1)<br>ATE<br>ON (PL-1) |                                                                                            |                            |                      |                          | ROOM<br>JUNCTION BOX FOR DISPLAY<br>SCREEN; PROVIDE CONDUIT IN<br>WALL; CONFIRM REQUIREMENTS<br>WITH OWNER<br>DISPLAY SCREEN AND<br>MOUNTING BRACKET, NIC<br>PLYWOOD BLOCKING,<br>NOTCH AT ELECTRICAL<br>AND DATA<br>POWER FOR DISPLAY<br>SCREEN<br>BASE AS SCHEDULED<br>BASE AS SCHEDULED<br>SCALE: 3/8" = 1'<br>PAINT AS SCHEDULED<br>PAINT AS SCHEDULED<br>PAINT AS SCHEDULED<br>PLAM FRAME (PL-1) REFER<br>SECTION<br>GLASS SHELVES<br>DECORATIVE MIRROR |  |